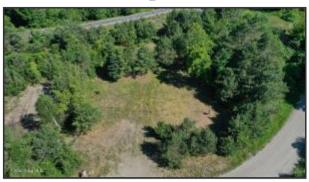

Lot Size Acres: 0.93

Property Sub Type: Unimproved Land

Waterfront Y/N: Yes

Water Body Name: Hudson River

**Public Remarks:** Closest building lot to North Creek! This .93 of an acre lot sits adjacent to the Hudson River with views of the North Creek Ski Bowl and Gore Mt, and is short walk to downtown North Creek, and a 5 minute drive to Gore Mt. Sellers have the lot prepared to build and the driveway is already in place, and town water and electric service are right along the road. Purchase along with the adjacent lot MLS 202414382 for a family compound.

| Features & Structures                                                                                                                                                                                                                                                                                                                                                                      |                                                                                                                    | Utilities                                                                                                                                               |
|--------------------------------------------------------------------------------------------------------------------------------------------------------------------------------------------------------------------------------------------------------------------------------------------------------------------------------------------------------------------------------------------|--------------------------------------------------------------------------------------------------------------------|---------------------------------------------------------------------------------------------------------------------------------------------------------|
| Current Use: Unimproved Lot Features: Irregular Lot; Level; Road Frontage; Views                                                                                                                                                                                                                                                                                                           | Other Structures: Outbuilding; Storage View: River Waterfront Features: Lake/River Across Rd                       | Sewer: None Utilities: Electricity Available; Water Available Water Source: Public                                                                      |
| Listing & Contract Info                                                                                                                                                                                                                                                                                                                                                                    | Schools and Associations                                                                                           | Location Data                                                                                                                                           |
| Days On Market: 128 Tax Annual Amount: \$1,216 Total Taxes Description: Actual Financial Details: Full Market Assessment: 77,700 Special Listing Conditions: Standard Listing Contract Date: 02/21/2024 Original List Price: \$82,500 Current Price: \$82,500 Broker Agent Compensation: 0% Buyer Agency Compensation: 2.5% Sub Agency Compensation: 0% Dual Variable Compensation Y/N: No | Association Y/N: No Elementary School: Johnsburg Central High School: Johnsburg Central School District: Johnsburg | Parcel Number: 66.10-2-47 County: Warren City/Municipality: Johnsburg Geo Lat: 43.699788 Geo Lon: -73.979762 Tax Block: 66.1 Tax Lot: 47 Tax Section: 2 |