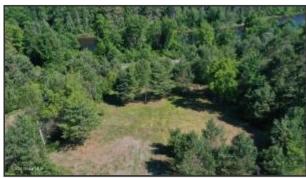

Lot Size Acres: 0.93

Property Sub Type: Unimproved Land

Waterfront Y/N: Yes

Water Body Name: Hudson River

**Public Remarks:** Closest building lot to North Creek! This .93 of an acre lot sits adjacent to the Hudson River with views of the North Creek Ski Bowl and Gore Mt, and is short walk to downtown North Creek, and a 5 minute drive to Gore Mt. Sellers have the lot prepared to build and the driveway is already in place, and town water and electric service are right along the road. Purchase along with the adjacent lot MLS 202414382 for a family compound.

| Features & Structures                                                                                                                                                                                                                                                                                                                                                                      |                                                                                                                    | Utilities                                                                                                                                               |
|--------------------------------------------------------------------------------------------------------------------------------------------------------------------------------------------------------------------------------------------------------------------------------------------------------------------------------------------------------------------------------------------|--------------------------------------------------------------------------------------------------------------------|---------------------------------------------------------------------------------------------------------------------------------------------------------|
| Current Use: Unimproved Lot Features: Irregular Lot; Level; Road Frontage; Views                                                                                                                                                                                                                                                                                                           | Other Structures: Outbuilding; Storage View: River Waterfront Features: Lake/River Across Rd                       | Sewer: None Utilities: Electricity Available; Water Available Water Source: Public                                                                      |
| Listing & Contract Info                                                                                                                                                                                                                                                                                                                                                                    | Schools and Associations                                                                                           | Location Data                                                                                                                                           |
| Days On Market: 128 Tax Annual Amount: \$1,216 Total Taxes Description: Actual Financial Details: Full Market Assessment: 77,700 Special Listing Conditions: Standard Listing Contract Date: 02/21/2024 Original List Price: \$82,500 Current Price: \$82,500 Broker Agent Compensation: 0% Buyer Agency Compensation: 2.5% Sub Agency Compensation: 0% Dual Variable Compensation Y/N: No | Association Y/N: No Elementary School: Johnsburg Central High School: Johnsburg Central School District: Johnsburg | Parcel Number: 66.10-2-47 County: Warren City/Municipality: Johnsburg Geo Lat: 43.699788 Geo Lon: -73.979762 Tax Block: 66.1 Tax Lot: 47 Tax Section: 2 |