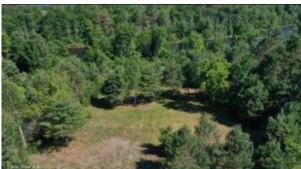

Lot Size Acres: 0.93

Property Sub Type: Unimproved Land

Waterfront Y/N: Yes

Water Body Name: Hudson River

**Public Remarks:** Closest building lot to North Creek! This .93 of an acre lot sits adjacent to the Hudson River with views of the North Creek Ski Bowl and Gore Mt, and is short walk to downtown North Creek, and a 5 minute drive to Gore Mt. Sellers have the lot prepared to build and the driveway is already in place, and town water and electric service are right along the road. Purchase along with the adjacent lot MLS 202414382 for a family compound.

| Features & Structures                                                                                                                                                                                                                                                                                                                                                                      |                                                                                                                    | Utilities                                                                                                                                               |
|--------------------------------------------------------------------------------------------------------------------------------------------------------------------------------------------------------------------------------------------------------------------------------------------------------------------------------------------------------------------------------------------|--------------------------------------------------------------------------------------------------------------------|---------------------------------------------------------------------------------------------------------------------------------------------------------|
| Current Use: Unimproved Lot Features: Irregular Lot; Level; Road Frontage; Views                                                                                                                                                                                                                                                                                                           | Other Structures: Outbuilding; Storage View: River Waterfront Features: Lake/River Across Rd                       | Sewer: None Utilities: Electricity Available; Water Available Water Source: Public                                                                      |
| Listing & Contract Info                                                                                                                                                                                                                                                                                                                                                                    | Schools and Associations                                                                                           | Location Data                                                                                                                                           |
| Days On Market: 128 Tax Annual Amount: \$1,216 Total Taxes Description: Actual Financial Details: Full Market Assessment: 77,700 Special Listing Conditions: Standard Listing Contract Date: 02/21/2024 Original List Price: \$82,500 Current Price: \$82,500 Broker Agent Compensation: 0% Buyer Agency Compensation: 2.5% Sub Agency Compensation: 0% Dual Variable Compensation Y/N: No | Association Y/N: No Elementary School: Johnsburg Central High School: Johnsburg Central School District: Johnsburg | Parcel Number: 66.10-2-47 County: Warren City/Municipality: Johnsburg Geo Lat: 43.699788 Geo Lon: -73.979762 Tax Block: 66.1 Tax Lot: 47 Tax Section: 2 |