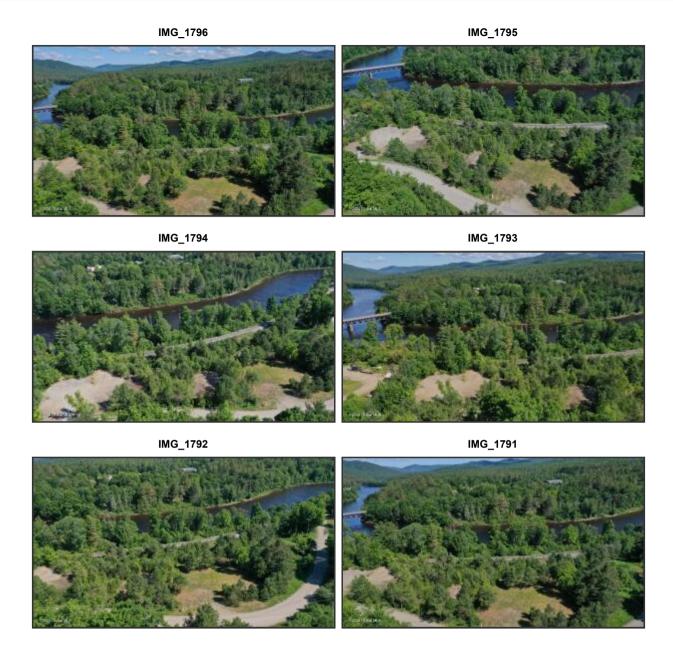

Lot Size Acres: 0.93

Property Sub Type: Unimproved Land

Waterfront Y/N: Yes

Water Body Name: Hudson River

**Public Remarks:** Closest building lot to North Creek! This .93 of an acre lot sits adjacent to the Hudson River with views of the North Creek Ski Bowl and Gore Mt, and is short walk to downtown North Creek, and a 5 minute drive to Gore Mt. Sellers have the lot prepared to build and the driveway is already in place, and town water and electric service are right along the road. Purchase along with the adjacent lot MLS 202414382 for a family compound.

| Features & Structures                                                                                                                                                                                                                                                                                                                                                                      |                                                                                                                    | Utilities                                                                                                                                               |
|--------------------------------------------------------------------------------------------------------------------------------------------------------------------------------------------------------------------------------------------------------------------------------------------------------------------------------------------------------------------------------------------|--------------------------------------------------------------------------------------------------------------------|---------------------------------------------------------------------------------------------------------------------------------------------------------|
| Current Use: Unimproved Lot Features: Irregular Lot; Level; Road Frontage; Views                                                                                                                                                                                                                                                                                                           | Other Structures: Outbuilding; Storage View: River Waterfront Features: Lake/River Across Rd                       | Sewer: None Utilities: Electricity Available; Water Available Water Source: Public                                                                      |
| Listing & Contract Info                                                                                                                                                                                                                                                                                                                                                                    | Schools and Associations                                                                                           | Location Data                                                                                                                                           |
| Days On Market: 128 Tax Annual Amount: \$1,216 Total Taxes Description: Actual Financial Details: Full Market Assessment: 77,700 Special Listing Conditions: Standard Listing Contract Date: 02/21/2024 Original List Price: \$82,500 Current Price: \$82,500 Broker Agent Compensation: 0% Buyer Agency Compensation: 2.5% Sub Agency Compensation: 0% Dual Variable Compensation Y/N: No | Association Y/N: No Elementary School: Johnsburg Central High School: Johnsburg Central School District: Johnsburg | Parcel Number: 66.10-2-47 County: Warren City/Municipality: Johnsburg Geo Lat: 43.699788 Geo Lon: -73.979762 Tax Block: 66.1 Tax Lot: 47 Tax Section: 2 |