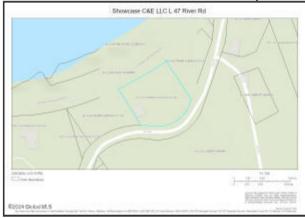

Lot Size Acres: 0.93

Property Sub Type: Unimproved Land

Waterfront Y/N: Yes

Water Body Name: Hudson River

**Public Remarks:** Closest building lot to North Creek! This .93 of an acre lot sits adjacent to the Hudson River with views of the North Creek Ski Bowl and Gore Mt, and is short walk to downtown North Creek, and a 5 minute drive to Gore Mt. Sellers have the lot prepared to build and the driveway is already in place, and town water and electric service are right along the road. Purchase along with the adjacent lot MLS 202414382 for a family compound.

Sale Info

Status Change Date: 02/21/2024 Possession: At Closing

Directions: From Main St in North Creek, turn onto River Rd and follow to lot on left.

James D Nester
Cork Nester's True North Prop
2751 State Rte 20
North Creek, NY 12853
518-796-0677
+1 518-796-0677
corknester@gmail.com

IMG\_1790 IMG\_1789

Showcase C&E LLC L 47 River Rd Lot Map