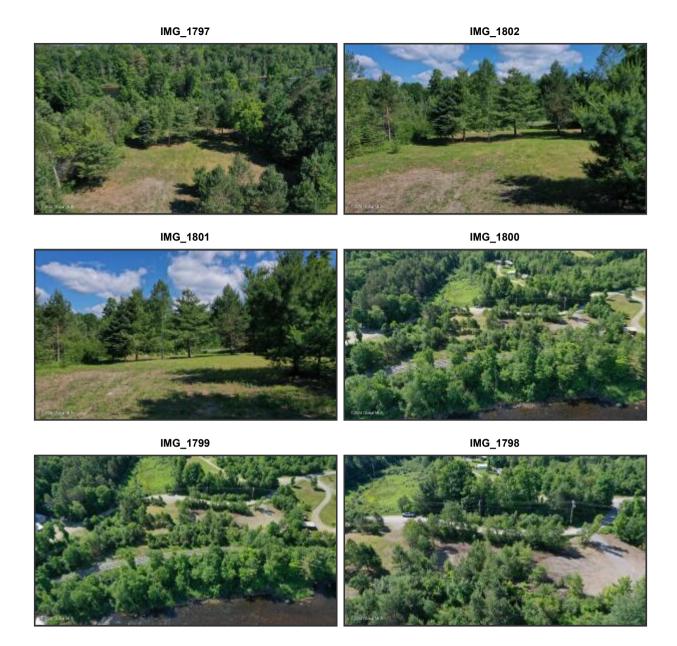

Lot Size Acres: 0.93

Property Sub Type: Unimproved Land

Waterfront Y/N: Yes

Water Body Name: Hudson River

**Public Remarks:** Closest building lot to North Creek! This .93 of an acre lot sits adjacent to the Hudson River with views of the North Creek Ski Bowl and Gore Mt, and is short walk to downtown North Creek, and a 5 minute drive to Gore Mt. Sellers have the lot prepared to build and the driveway is already in place, and town water and electric service are right along the road. Purchase along with the adjacent lot MLS 202414382 for a family compound.

| Features & Structures                                                                                                                                                                                                                                                                                                                                                                      |                                                                                                                    | Utilities                                                                                                                                               |
|--------------------------------------------------------------------------------------------------------------------------------------------------------------------------------------------------------------------------------------------------------------------------------------------------------------------------------------------------------------------------------------------|--------------------------------------------------------------------------------------------------------------------|---------------------------------------------------------------------------------------------------------------------------------------------------------|
| Current Use: Unimproved Lot Features: Irregular Lot; Level; Road Frontage; Views                                                                                                                                                                                                                                                                                                           | Other Structures: Outbuilding; Storage View: River Waterfront Features: Lake/River Across Rd                       | Sewer: None Utilities: Electricity Available; Water Available Water Source: Public                                                                      |
| Listing & Contract Info                                                                                                                                                                                                                                                                                                                                                                    | Schools and Associations                                                                                           | Location Data                                                                                                                                           |
| Days On Market: 128 Tax Annual Amount: \$1,216 Total Taxes Description: Actual Financial Details: Full Market Assessment: 77,700 Special Listing Conditions: Standard Listing Contract Date: 02/21/2024 Original List Price: \$82,500 Current Price: \$82,500 Broker Agent Compensation: 0% Buyer Agency Compensation: 2.5% Sub Agency Compensation: 0% Dual Variable Compensation Y/N: No | Association Y/N: No Elementary School: Johnsburg Central High School: Johnsburg Central School District: Johnsburg | Parcel Number: 66.10-2-47 County: Warren City/Municipality: Johnsburg Geo Lat: 43.699788 Geo Lon: -73.979762 Tax Block: 66.1 Tax Lot: 47 Tax Section: 2 |