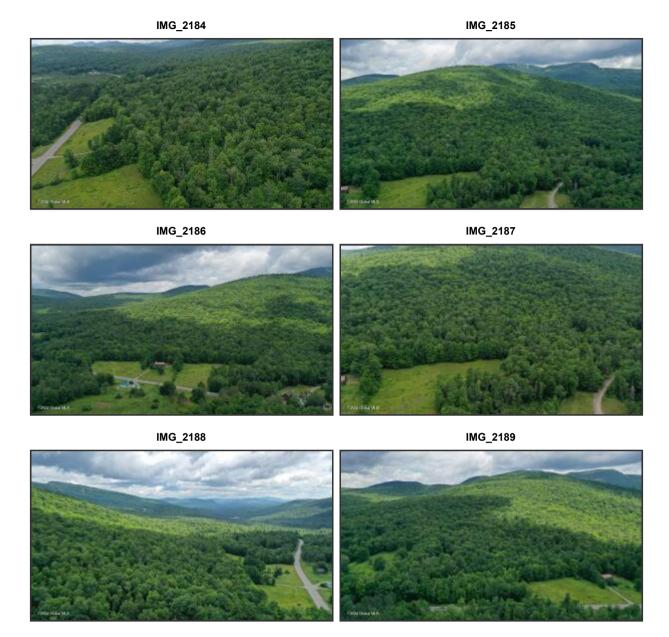

Lot Size Acres: 20.68

Property Sub Type: Unimproved Land

Waterfront Y/N: No

Public Remarks: Beautiful 20.68 Acre lot that lies in the 3.2 Acre Low Intensity Zoning in the Town of Johnsburg, just 5 minutes from North Creek and Gore Mt! The lot is situated with roughly half of the acreage on the west side of Cooper Hill Rd which is partially hilly and the other half situated between Cooper Hill Rd and Peaceful Valley Rd which is level with views of Oven Mt to the South and East.