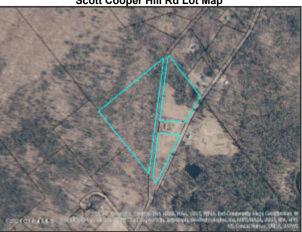

Lot Size Acres: 20.68

Property Sub Type: Unimproved Land

Waterfront Y/N: No

Public Remarks: Beautiful 20.68 Acre lot that lies in the 3.2 Acre Low Intensity Zoning in the Town of Johnsburg, just 5 minutes from North Creek and Gore Mt! The lot is situated with roughly half of the acreage on the west side of Cooper Hill Rd which is partially hilly and the other half situated between Cooper Hill Rd and Peaceful Valley Rd which is level with views of Oven Mt to the South and East.

Status Change Date: 07/08/2024 Possession: At Closing

Sale Info

Directions: Lot sits between Cooper Hill Rd and Peaceful Valley Rd in North Creek. See sign on Peaceful Valley Rd

James D Nester
Cork Nester's True North Prop
2751 State Rte 20
North Creek, NY 12853
518-796-0677
+1 518-796-0677
corknester@gmail.com

Scott Cooper Hill Rd Lot Map