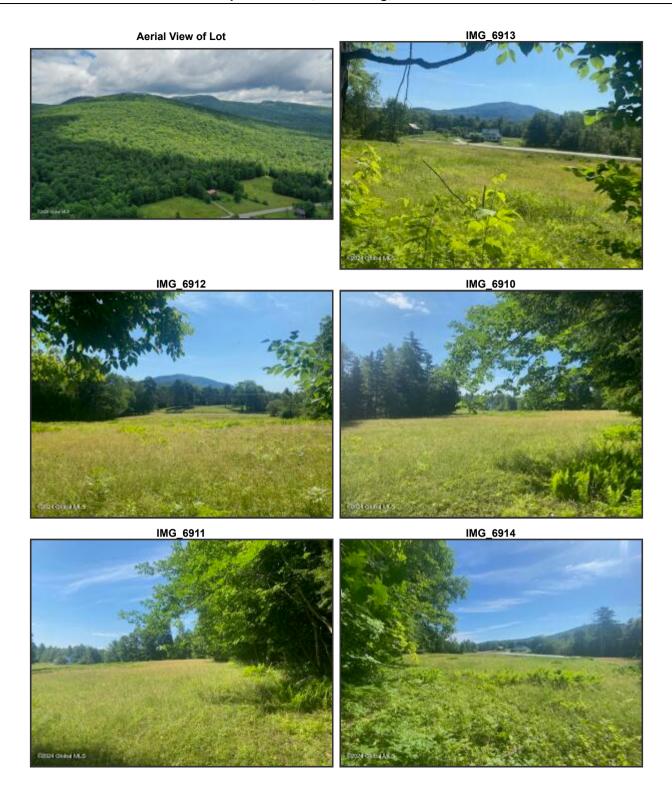

Lot Size Acres: 20.68

Property Sub Type: Unimproved Land

Waterfront Y/N: No

Public Remarks: Beautiful 20.68 Acre lot that lies in the 3.2 Acre Low Intensity Zoning in the Town of Johnsburg, just 5 minutes from North Creek and Gore Mt! The lot is situated with roughly half of the acreage on the west side of Cooper Hill Rd which is partially hilly and the other half situated between Cooper Hill Rd and Peaceful Valley Rd which is level with views of Oven Mt to the South and East.