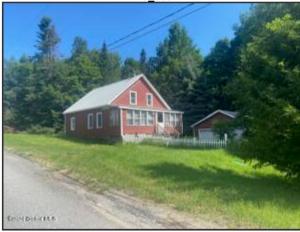

Fireplaces Total: 1 Garage Spaces: 2 Living Area: 1,255 Total Finished Area: 1,255 Lot Size Acres: 3.01 Parking Y/N: Yes

Property Sub Type: Single Family Residence

Waterfront Y/N: No

**Public Remarks:** Rustic farmhouse with nice views of Eleventh Mt and having recent upgrades of the electric service and roof. Featuring an eat-in country kitchen with a woodstove, spacious living room, full bath and 2 bedrooms on the main floor and 3 bedrooms and a spare room large enough to become a second bath on the upper floor. The detached garage is big enough for 2 cars and "toys". Situated on a 3 acre lot and a very quiet rural country road, only 10 minutes from Gore Mt and North Creek, as well as numerous NYS Hiking trails, and Garnet Lake.

Front view

IMG\_2170

IMG\_2171

IMG\_2172

IMG\_6897

IMG\_6898

IMG\_6937

IMG\_6923 IMG\_6925