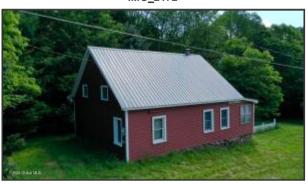

Fireplaces Total: 1 Garage Spaces: 2 Living Area: 1,255 Total Finished Area: 1,255 Lot Size Acres: 3.01 Parking Y/N: Yes

Property Sub Type: Single Family Residence

Waterfront Y/N: No

**Public Remarks:** Rustic farmhouse with nice views of Eleventh Mt and having recent upgrades of the electric service and roof. Featuring an eat-in country kitchen with a woodstove, spacious living room, full bath and 2 bedrooms on the main floor and 3 bedrooms and a spare room large enough to become a second bath on the upper floor. The detached garage is big enough for 2 cars and "toys". Situated on a 3 acre lot and a very quiet rural country road, only 10 minutes from Gore Mt and North Creek, as well as numerous NYS Hiking trails, and Garnet Lake.

Front view

IMG\_2170

IMG\_2171

IMG\_2172

IMG\_6897

IMG\_6898

IMG\_6937

IMG\_6923 IMG\_6925