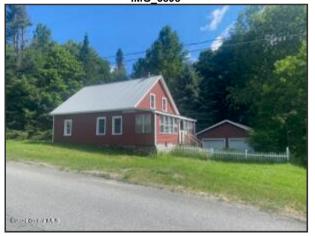

Fireplaces Total: 1 Garage Spaces: 2 Living Area: 1,255 Total Finished Area: 1,255 Lot Size Acres: 3.01 Parking Y/N: Yes

Property Sub Type: Single Family Residence

Waterfront Y/N: No

**Public Remarks:** Rustic farmhouse with nice views of Eleventh Mt and having recent upgrades of the electric service and roof. Featuring an eat-in country kitchen with a woodstove, spacious living room, full bath and 2 bedrooms on the main floor and 3 bedrooms and a spare room large enough to become a second bath on the upper floor. The detached garage is big enough for 2 cars and "toys". Situated on a 3 acre lot and a very quiet rural country road, only 10 minutes from Gore Mt and North Creek, as well as numerous NYS Hiking trails, and Garnet Lake.

Front view

IMG\_2170

IMG\_2171

IMG\_2172

IMG\_6897

IMG\_6898

IMG\_6937

IMG\_6923 IMG\_6925