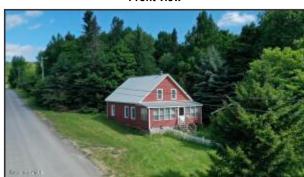

Fireplaces Total: 1 Garage Spaces: 2 Living Area: 1,255 Total Finished Area: 1,255 Lot Size Acres: 3.01 Parking Y/N: Yes

Property Sub Type: Single Family Residence

Waterfront Y/N: No

**Public Remarks:** Rustic farmhouse with nice views of Eleventh Mt and having recent upgrades of the electric service and roof. Featuring an eat-in country kitchen with a woodstove, spacious living room, full bath and 2 bedrooms on the main floor and 3 bedrooms and a spare room large enough to become a second bath on the upper floor. The detached garage is big enough for 2 cars and "toys". Situated on a 3 acre lot and a very quiet rural country road, only 10 minutes from Gore Mt and North Creek, as well as numerous NYS Hiking trails, and Garnet Lake.

Front view

IMG\_2170

IMG\_2171

IMG\_2172

IMG\_6897

IMG\_6898

IMG\_6937

IMG\_6923 IMG\_6925