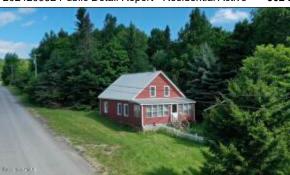

Fireplaces Total: 1 Garage Spaces: 2 Living Area: 1,255 Total Finished Area: 1,255 Lot Size Acres: 3.01 Parking Y/N: Yes

Property Sub Type: Single Family Residence

Waterfront Y/N: No

**Public Remarks:** Rustic farmhouse with nice views of Eleventh Mt and having recent upgrades of the electric service and roof. Featuring an eat-in country kitchen with a woodstove, spacious living room, full bath and 2 bedrooms on the main floor and 3 bedrooms and a spare room large enough to become a second bath on the upper floor. The detached garage is big enough for 2 cars and "toys". Situated on a 3 acre lot and a very quiet rural country road, only 10 minutes from Gore Mt and North Creek, as well as numerous NYS Hiking trails, and Garnet Lake.

Front view

IMG\_2170

IMG\_2171

IMG\_2172

IMG\_6897

IMG\_6898

IMG\_6937

IMG\_6923 IMG\_6925