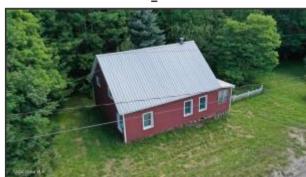

Fireplaces Total: 1 Garage Spaces: 2 Living Area: 1,255 Total Finished Area: 1,255 Lot Size Acres: 3.01 Parking Y/N: Yes

Property Sub Type: Single Family Residence

Waterfront Y/N: No

**Public Remarks:** Rustic farmhouse with nice views of Eleventh Mt and having recent upgrades of the electric service and roof. Featuring an eat-in country kitchen with a woodstove, spacious living room, full bath and 2 bedrooms on the main floor and 3 bedrooms and a spare room large enough to become a second bath on the upper floor. The detached garage is big enough for 2 cars and "toys". Situated on a 3 acre lot and a very quiet rural country road, only 10 minutes from Gore Mt and North Creek, as well as numerous NYS Hiking trails, and Garnet Lake.

Front view

IMG\_2170

IMG\_2171

IMG\_2172

IMG\_6897

IMG\_6898

IMG\_6937

IMG\_6923 IMG\_6925