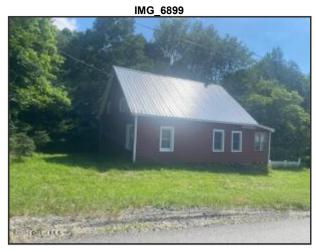

Fireplaces Total: 1 Garage Spaces: 2 Living Area: 1,255 Total Finished Area: 1,255 Lot Size Acres: 3.01 Parking Y/N: Yes

Property Sub Type: Single Family Residence

Waterfront Y/N: No

**Public Remarks:** Rustic farmhouse with nice views of Eleventh Mt and having recent upgrades of the electric service and roof. Featuring an eat-in country kitchen with a woodstove, spacious living room, full bath and 2 bedrooms on the main floor and 3 bedrooms and a spare room large enough to become a second bath on the upper floor. The detached garage is big enough for 2 cars and "toys". Situated on a 3 acre lot and a very quiet rural country road, only 10 minutes from Gore Mt and North Creek, as well as numerous NYS Hiking trails, and Garnet Lake.

Front view

IMG\_2170

IMG\_2171

IMG\_2172

IMG\_6897

IMG\_6898

IMG\_6937

IMG\_6923 IMG\_6925