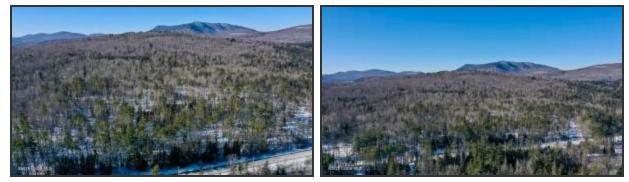

## L12 St Rt 8, Johnsburg, NY 12843

Deed Restrictions: No Lot Size Acres: 70.23 Property Sub Type: Unimproved Land Waterfront Y/N: No

**Public Remarks:** 70.23 acres of fairly level property with views of Gore Mt and 5 minutes to Gore Mt/North Creek, as well as 1000's of Acres of NY Forest Preserve public land! The zoning of the lot is MX 8.5,, which allows for subdivision, and the topography allows for many different building locations throughout the lot.