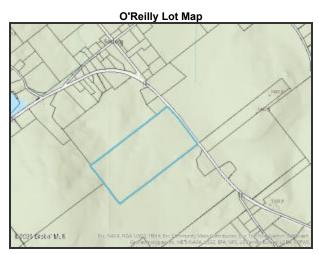

## L12 St Rt 8, Johnsburg, NY 12843

Deed Restrictions: No Lot Size Acres: 70.23 Property Sub Type: Unimproved Land Waterfront Y/N: No

**Public Remarks:** 70.23 acres of fairly level property with views of Gore Mt and 5 minutes to Gore Mt/North Creek, as well as 1000's of Acres of NY Forest Preserve public land! The zoning of the lot is MX 8.5,, which allows for subdivision, and the topography allows for many different building locations throughout the lot.

| Features & Structures                                                                                                                                                                                                            |                                                                                                                             |                                         | Utilities                                                                                                                                                                          |
|----------------------------------------------------------------------------------------------------------------------------------------------------------------------------------------------------------------------------------|-----------------------------------------------------------------------------------------------------------------------------|-----------------------------------------|------------------------------------------------------------------------------------------------------------------------------------------------------------------------------------|
| Current Use: Unimproved<br>Lot Features: Mixed Timber; Road Frontage;<br>Views                                                                                                                                                   |                                                                                                                             |                                         | Sewer: None<br>Utilities: Electricity Available<br>Water Source: None                                                                                                              |
| Listing & Contract Info                                                                                                                                                                                                          | Schools and Associations                                                                                                    |                                         | Location Data                                                                                                                                                                      |
| Days On Market: 7<br>Tax Annual Amount: \$1,659.85<br>Total Taxes Description: Actual<br>Special Listing Conditions: Standard<br>Listing Contract Date: 01/20/2025<br>Original List Price: \$349,900<br>Current Price: \$349,900 | Association Y/N: No<br>Elementary School: Johnsburg Central<br>High School: Johnsburg Central<br>School District: Johnsburg |                                         | Parcel Number: 523000 1171-12 01<br>County: Warren<br>City/Municipality: Johnsburg<br>Geo Lat: 42.907655<br>Geo Lon: -74.458163<br>Tax Block: 117<br>Tax Lot: 12<br>Tax Section: 1 |
|                                                                                                                                                                                                                                  |                                                                                                                             | Sale Info                               |                                                                                                                                                                                    |
|                                                                                                                                                                                                                                  |                                                                                                                             | Status Change Dat<br>Possession: At Clo |                                                                                                                                                                                    |