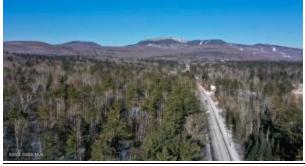

## L12 St Rt 8, Johnsburg, NY 12843

Deed Restrictions: No Lot Size Acres: 70.23 Property Sub Type: Unimproved Land Waterfront Y/N: No

**Public Remarks:** 70.23 acres of fairly level property with views of Gore Mt and 5 minutes to Gore Mt/North Creek, as well as 1000's of Acres of NY Forest Preserve public land! The zoning of the lot is MX 8.5,, which allows for subdivision, and the topography allows for many different building locations throughout the lot.