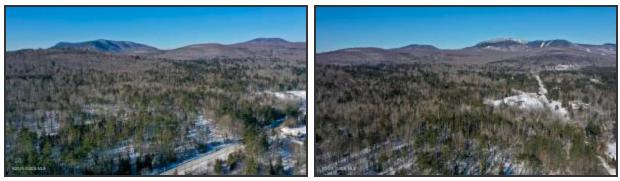

## L12 St Rt 8, Johnsburg, NY 12843

Deed Restrictions: No Lot Size Acres: 70.23 Property Sub Type: Unimproved Land Waterfront Y/N: No

**Public Remarks:** 70.23 acres of fairly level property with views of Gore Mt and 5 minutes to Gore Mt/North Creek, as well as 1000's of Acres of NY Forest Preserve public land! The zoning of the lot is MX 8.5,, which allows for subdivision, and the topography allows for many different building locations throughout the lot.