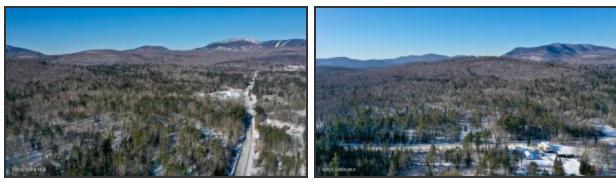

## L12 St Rt 8, Johnsburg, NY 12843

Deed Restrictions: No Lot Size Acres: 70.23 Property Sub Type: Unimproved Land Waterfront Y/N: No

**Public Remarks:** 70.23 acres of fairly level property with views of Gore Mt and 5 minutes to Gore Mt/North Creek, as well as 1000's of Acres of NY Forest Preserve public land! The zoning of the lot is MX 8.5,, which allows for subdivision, and the topography allows for many different building locations throughout the lot.