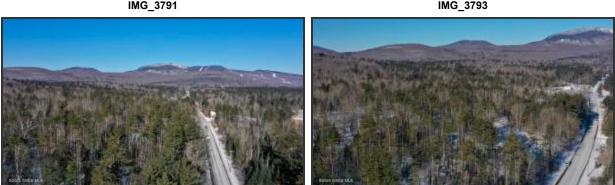

## L12 St Rt 8, Johnsburg, NY 12843

Deed Restrictions: No Lot Size Acres: 70.23 Property Sub Type: Unimproved Land Waterfront Y/N: No

**Public Remarks:** 70.23 acres of fairly level property with views of Gore Mt and 5 minutes to Gore Mt/North Creek, as well as 1000's of Acres of NY Forest Preserve public land! The zoning of the lot is MX 8.5,, which allows for subdivision, and the topography allows for many different building locations throughout the lot.