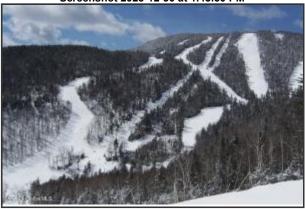

Property Sub Type: Single Family Residence Water Body Name: Oven Mountain Pond

Waterfront Y/N: Yes Zoning: Single Residence

Public Remarks: Stunning views of Gore Mt summit and trails from an immaculate 2 yr old ADK custom home in The Preserve, the area's premier development that includes a Club House, pool, tennis and pickleball courts, and forever wild 595 acres with trails, large pond and stream. Enjoy 4-seasons of fun w/ skiing, snowshoeing, hiking, river-rafting, biking and kayaking are nearby and the quaint town of North Creek with its restaurants and historic Main St, Hudson Riv. frontage and train station are just 10 min away. Then, come home to the most beautiful and complete ADK home in the area, where no detail was left undone. Sit by one of 3 stone FP's or enjoy the hot tub while taking in the spectaculcular views. This is more than just a home; it's an invitation to immerse yourself in the ADK's. Come see today!