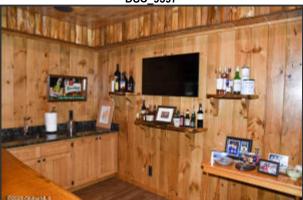

Property Sub Type: Single Family Residence Water Body Name: Oven Mountain Pond

Waterfront Y/N: Yes Zoning: Single Residence

Public Remarks: Stunning views of Gore Mt summit and trails from an immaculate 2 yr old ADK custom home in The Preserve, the area's premier development that includes a Club House, pool, tennis and pickleball courts, and forever wild 595 acres with trails, large pond and stream. Enjoy 4-seasons of fun w/ skiing, snowshoeing, hiking, river-rafting, biking and kayaking are nearby and the quaint town of North Creek with its restaurants and historic Main St, Hudson Riv. frontage and train station are just 10 min away. Then, come home to the most beautiful and complete ADK home in the area, where no detail was left undone. Sit by one of 3 stone FP's or enjoy the hot tub while taking in the spectaculcular views. This is more than just a home; it's an invitation to immerse yourself in the ADK's. Come see today!