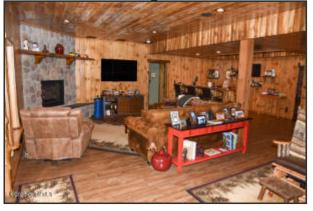

Property Sub Type: Single Family Residence Water Body Name: Oven Mountain Pond

Waterfront Y/N: Yes Zoning: Single Residence

Public Remarks: Stunning views of Gore Mt summit and trails from an immaculate 2 yr old ADK custom home in The Preserve, the area's premier development that includes a Club House, pool, tennis and pickleball courts, and forever wild 595 acres with trails, large pond and stream. Enjoy 4-seasons of fun w/ skiing, snowshoeing, hiking, river-rafting, biking and kayaking are nearby and the quaint town of North Creek with its restaurants and historic Main St, Hudson Riv. frontage and train station are just 10 min away. Then, come home to the most beautiful and complete ADK home in the area, where no detail was left undone. Sit by one of 3 stone FP's or enjoy the hot tub while taking in the spectaculcular views. This is more than just a home; it's an invitation to immerse yourself in the ADK's. Come see today!