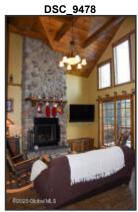

Property Sub Type: Single Family Residence Water Body Name: Oven Mountain Pond

Waterfront Y/N: Yes Zoning: Single Residence

Public Remarks: Stunning views of Gore Mt summit and trails from an immaculate 2 yr old ADK custom home in The Preserve, the area's premier development that includes a Club House, pool, tennis and pickleball courts, and forever wild 595 acres with trails, large pond and stream. Enjoy 4-seasons of fun w/ skiing, snowshoeing, hiking, river-rafting, biking and kayaking are nearby and the quaint town of North Creek with its restaurants and historic Main St, Hudson Riv. frontage and train station are just 10 min away. Then, come home to the most beautiful and complete ADK home in the area, where no detail was left undone. Sit by one of 3 stone FP's or enjoy the hot tub while taking in the spectaculcular views. This is more than just a home; it's an invitation to immerse yourself in the ADK's. Come see today!

DSC\_9489

DSC\_9491

DSC\_9545

\$1,375,000

DSC\_9505

DSC\_9509

DSC\_9511

DSC\_9513