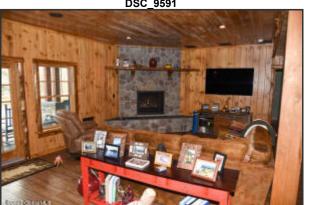

Property Sub Type: Single Family Residence Water Body Name: Oven Mountain Pond

Waterfront Y/N: Yes Zoning: Single Residence

Public Remarks: Stunning views of Gore Mt summit and trails from an immaculate 2 yr old ADK custom home in The Preserve, the area's premier development that includes a Club House, pool, tennis and pickleball courts, and forever wild 595 acres with trails, large pond and stream. Enjoy 4-seasons of fun w/ skiing, snowshoeing, hiking, river-rafting, biking and kayaking are nearby and the quaint town of North Creek with its restaurants and historic Main St, Hudson Riv. frontage and train station are just 10 min away. Then, come home to the most beautiful and complete ADK home in the area, where no detail was left undone. Sit by one of 3 stone FP's or enjoy the hot tub while taking in the spectaculcular views. This is more than just a home; it's an invitation to immerse yourself in the ADK's. Come see today!