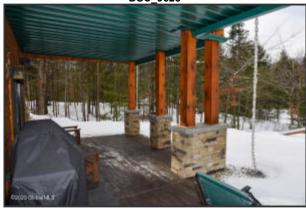

Property Sub Type: Single Family Residence Water Body Name: Oven Mountain Pond

Waterfront Y/N: Yes Zoning: Single Residence

Public Remarks: Stunning views of Gore Mt summit and trails from an immaculate 2 yr old ADK custom home in The Preserve, the area's premier development that includes a Club House, pool, tennis and pickleball courts, and forever wild 595 acres with trails, large pond and stream. Enjoy 4-seasons of fun w/ skiing, snowshoeing, hiking, river-rafting, biking and kayaking are nearby and the quaint town of North Creek with its restaurants and historic Main St, Hudson Riv. frontage and train station are just 10 min away. Then, come home to the most beautiful and complete ADK home in the area, where no detail was left undone. Sit by one of 3 stone FP's or enjoy the hot tub while taking in the spectaculcular views. This is more than just a home; it's an invitation to immerse yourself in the ADK's. Come see today!