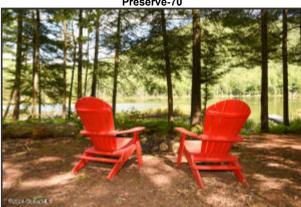

Property Sub Type: Single Family Residence Water Body Name: Oven Mountain Pond

Waterfront Y/N: Yes Zoning: Single Residence

Public Remarks: Stunning views of Gore Mt summit and trails from an immaculate 2 yr old ADK custom home in The Preserve, the area's premier development that includes a Club House, pool, tennis and pickleball courts, and forever wild 595 acres with trails, large pond and stream. Enjoy 4-seasons of fun w/ skiing, snowshoeing, hiking, river-rafting, biking and kayaking are nearby and the quaint town of North Creek with its restaurants and historic Main St, Hudson Riv. frontage and train station are just 10 min away. Then, come home to the most beautiful and complete ADK home in the area, where no detail was left undone. Sit by one of 3 stone FP's or enjoy the hot tub while taking in the spectaculcular views. This is more than just a home; it's an invitation to immerse yourself in the ADK's. Come see today!