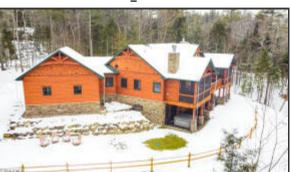

Property Sub Type: Single Family Residence Water Body Name: Oven Mountain Pond

Waterfront Y/N: Yes Zoning: Single Residence

Public Remarks: Stunning views of Gore Mt summit and trails from an immaculate 2 yr old ADK custom home in The Preserve, the area's premier development that includes a Club House, pool, tennis and pickleball courts, and forever wild 595 acres with trails, large pond and stream. Enjoy 4-seasons of fun w/ skiing, snowshoeing, hiking, river-rafting, biking and kayaking are nearby and the quaint town of North Creek with its restaurants and historic Main St, Hudson Riv. frontage and train station are just 10 min away. Then, come home to the most beautiful and complete ADK home in the area, where no detail was left undone. Sit by one of 3 stone FP's or enjoy the hot tub while taking in the spectaculcular views. This is more than just a home; it's an invitation to immerse yourself in the ADK's. Come see today!

Front view

DJI\_0001

DJI\_0007

DJI\_0997

DSC\_9477

DSC\_9480

DSC\_9485

DSC\_9486