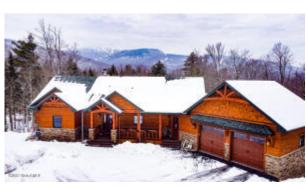

Property Sub Type: Single Family Residence Water Body Name: Oven Mountain Pond

Waterfront Y/N: Yes Zoning: Single Residence

Public Remarks: Stunning views of Gore Mt summit and trails from an immaculate 2 yr old ADK custom home in The Preserve, the area's premier development that includes a Club House, pool, tennis and pickleball courts, and forever wild 595 acres with trails, large pond and stream. Enjoy 4-seasons of fun w/ skiing, snowshoeing, hiking, river-rafting, biking and kayaking are nearby and the quaint town of North Creek with its restaurants and historic Main St, Hudson Riv. frontage and train station are just 10 min away. Then, come home to the most beautiful and complete ADK home in the area, where no detail was left undone. Sit by one of 3 stone FP's or enjoy the hot tub while taking in the spectaculcular views. This is more than just a home; it's an invitation to immerse yourself in the ADK's. Come see today!

Front view

DJI\_0001

DJI\_0007

DJI\_0997

DSC\_9477

DSC\_9480

DSC\_9485

DSC\_9486