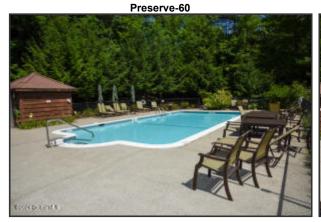

Property Sub Type: Single Family Residence Water Body Name: Oven Mountain Pond

Waterfront Y/N: Yes Zoning: Single Residence

Public Remarks: Stunning views of Gore Mt summit and trails from an immaculate 2 yr old ADK custom home in The Preserve, the area's premier development that includes a Club House, pool, tennis and pickleball courts, and forever wild 595 acres with trails, large pond and stream. Enjoy 4-seasons of fun w/ skiing, snowshoeing, hiking, river-rafting, biking and kayaking are nearby and the quaint town of North Creek with its restaurants and historic Main St, Hudson Riv. frontage and train station are just 10 min away. Then, come home to the most beautiful and complete ADK home in the area, where no detail was left undone. Sit by one of 3 stone FP's or enjoy the hot tub while taking in the spectaculcular views. This is more than just a home; it's an invitation to immerse yourself in the ADK's. Come see today!