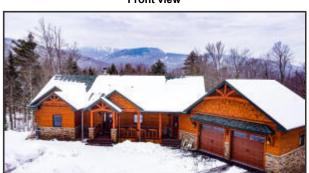

Property Sub Type: Single Family Residence Water Body Name: Oven Mountain Pond

Waterfront Y/N: Yes Zoning: Single Residence

Public Remarks: Stunning views of Gore Mt summit and trails from an immaculate 2 yr old ADK custom home in The Preserve, the area's premier development that includes a Club House, pool, tennis and pickleball courts, and forever wild 595 acres with trails, large pond and stream. Enjoy 4-seasons of fun w/ skiing, snowshoeing, hiking, river-rafting, biking and kayaking are nearby and the quaint town of North Creek with its restaurants and historic Main St, Hudson Riv. frontage and train station are just 10 min away. Then, come home to the most beautiful and complete ADK home in the area, where no detail was left undone. Sit by one of 3 stone FP's or enjoy the hot tub while taking in the spectaculcular views. This is more than just a home; it's an invitation to immerse yourself in the ADK's. Come see today!

Front view

DJI\_0001

DJI\_0007

DJI\_0997

DSC\_9477

DSC\_9480

DSC\_9485

DSC\_9486