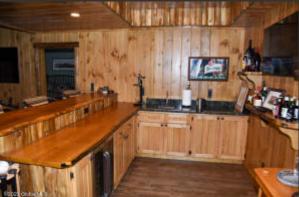

Property Sub Type: Single Family Residence Water Body Name: Oven Mountain Pond

Waterfront Y/N: Yes Zoning: Single Residence

Public Remarks: Stunning views of Gore Mt summit and trails from an immaculate 2 yr old ADK custom home in The Preserve, the area's premier development that includes a Club House, pool, tennis and pickleball courts, and forever wild 595 acres with trails, large pond and stream. Enjoy 4-seasons of fun w/ skiing, snowshoeing, hiking, river-rafting, biking and kayaking are nearby and the quaint town of North Creek with its restaurants and historic Main St, Hudson Riv. frontage and train station are just 10 min away. Then, come home to the most beautiful and complete ADK home in the area, where no detail was left undone. Sit by one of 3 stone FP's or enjoy the hot tub while taking in the spectaculcular views. This is more than just a home; it's an invitation to immerse yourself in the ADK's. Come see today!