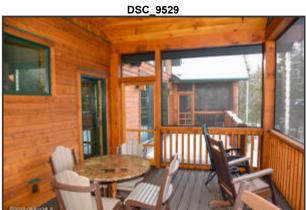

Property Sub Type: Single Family Residence Water Body Name: Oven Mountain Pond

Waterfront Y/N: Yes Zoning: Single Residence

Public Remarks: Stunning views of Gore Mt summit and trails from an immaculate 2 yr old ADK custom home in The Preserve, the area's premier development that includes a Club House, pool, tennis and pickleball courts, and forever wild 595 acres with trails, large pond and stream. Enjoy 4-seasons of fun w/ skiing, snowshoeing, hiking, river-rafting, biking and kayaking are nearby and the quaint town of North Creek with its restaurants and historic Main St, Hudson Riv. frontage and train station are just 10 min away. Then, come home to the most beautiful and complete ADK home in the area, where no detail was left undone. Sit by one of 3 stone FP's or enjoy the hot tub while taking in the spectaculcular views. This is more than just a home; it's an invitation to immerse yourself in the ADK's. Come see today!