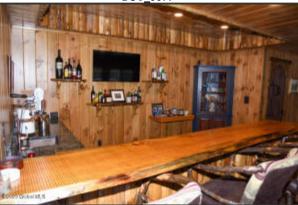

Property Sub Type: Single Family Residence Water Body Name: Oven Mountain Pond

Waterfront Y/N: Yes Zoning: Single Residence

Public Remarks: Stunning views of Gore Mt summit and trails from an immaculate 2 yr old ADK custom home in The Preserve, the area's premier development that includes a Club House, pool, tennis and pickleball courts, and forever wild 595 acres with trails, large pond and stream. Enjoy 4-seasons of fun w/ skiing, snowshoeing, hiking, river-rafting, biking and kayaking are nearby and the quaint town of North Creek with its restaurants and historic Main St, Hudson Riv. frontage and train station are just 10 min away. Then, come home to the most beautiful and complete ADK home in the area, where no detail was left undone. Sit by one of 3 stone FP's or enjoy the hot tub while taking in the spectaculcular views. This is more than just a home; it's an invitation to immerse yourself in the ADK's. Come see today!