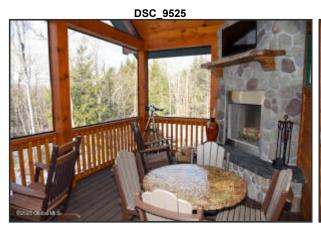

Property Sub Type: Single Family Residence Water Body Name: Oven Mountain Pond

Waterfront Y/N: Yes Zoning: Single Residence

Public Remarks: Stunning views of Gore Mt summit and trails from an immaculate 2 yr old ADK custom home in The Preserve, the area's premier development that includes a Club House, pool, tennis and pickleball courts, and forever wild 595 acres with trails, large pond and stream. Enjoy 4-seasons of fun w/ skiing, snowshoeing, hiking, river-rafting, biking and kayaking are nearby and the quaint town of North Creek with its restaurants and historic Main St, Hudson Riv. frontage and train station are just 10 min away. Then, come home to the most beautiful and complete ADK home in the area, where no detail was left undone. Sit by one of 3 stone FP's or enjoy the hot tub while taking in the spectaculcular views. This is more than just a home; it's an invitation to immerse yourself in the ADK's. Come see today!