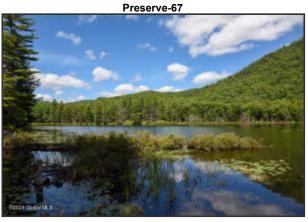

Property Sub Type: Single Family Residence Water Body Name: Oven Mountain Pond

Waterfront Y/N: Yes Zoning: Single Residence

Public Remarks: Stunning views of Gore Mt summit and trails from an immaculate 2 yr old ADK custom home in The Preserve, the area's premier development that includes a Club House, pool, tennis and pickleball courts, and forever wild 595 acres with trails, large pond and stream. Enjoy 4-seasons of fun w/ skiing, snowshoeing, hiking, river-rafting, biking and kayaking are nearby and the quaint town of North Creek with its restaurants and historic Main St, Hudson Riv. frontage and train station are just 10 min away. Then, come home to the most beautiful and complete ADK home in the area, where no detail was left undone. Sit by one of 3 stone FP's or enjoy the hot tub while taking in the spectaculcular views. This is more than just a home; it's an invitation to immerse yourself in the ADK's. Come see today!