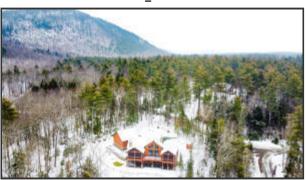

Property Sub Type: Single Family Residence Water Body Name: Oven Mountain Pond

Waterfront Y/N: Yes Zoning: Single Residence

Public Remarks: Stunning views of Gore Mt summit and trails from an immaculate 2 yr old ADK custom home in The Preserve, the area's premier development that includes a Club House, pool, tennis and pickleball courts, and forever wild 595 acres with trails, large pond and stream. Enjoy 4-seasons of fun w/ skiing, snowshoeing, hiking, river-rafting, biking and kayaking are nearby and the quaint town of North Creek with its restaurants and historic Main St, Hudson Riv. frontage and train station are just 10 min away. Then, come home to the most beautiful and complete ADK home in the area, where no detail was left undone. Sit by one of 3 stone FP's or enjoy the hot tub while taking in the spectaculcular views. This is more than just a home; it's an invitation to immerse yourself in the ADK's. Come see today!

Front view

DJI\_0001

DJI\_0007

DJI\_0997

DSC\_9477

DSC\_9480

DSC\_9485

DSC\_9486