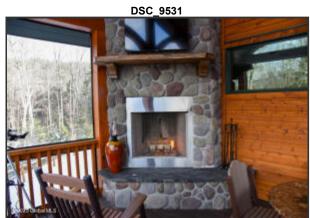

Property Sub Type: Single Family Residence Water Body Name: Oven Mountain Pond

Waterfront Y/N: Yes Zoning: Single Residence

Public Remarks: Stunning views of Gore Mt summit and trails from an immaculate 2 yr old ADK custom home in The Preserve, the area's premier development that includes a Club House, pool, tennis and pickleball courts, and forever wild 595 acres with trails, large pond and stream. Enjoy 4-seasons of fun w/ skiing, snowshoeing, hiking, river-rafting, biking and kayaking are nearby and the quaint town of North Creek with its restaurants and historic Main St, Hudson Riv. frontage and train station are just 10 min away. Then, come home to the most beautiful and complete ADK home in the area, where no detail was left undone. Sit by one of 3 stone FP's or enjoy the hot tub while taking in the spectaculcular views. This is more than just a home; it's an invitation to immerse yourself in the ADK's. Come see today!