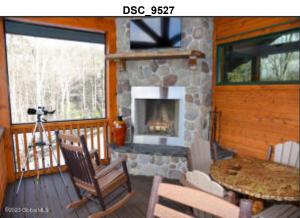

Property Sub Type: Single Family Residence Water Body Name: Oven Mountain Pond

Waterfront Y/N: Yes Zoning: Single Residence

Public Remarks: Stunning views of Gore Mt summit and trails from an immaculate 2 yr old ADK custom home in The Preserve, the area's premier development that includes a Club House, pool, tennis and pickleball courts, and forever wild 595 acres with trails, large pond and stream. Enjoy 4-seasons of fun w/ skiing, snowshoeing, hiking, river-rafting, biking and kayaking are nearby and the quaint town of North Creek with its restaurants and historic Main St, Hudson Riv. frontage and train station are just 10 min away. Then, come home to the most beautiful and complete ADK home in the area, where no detail was left undone. Sit by one of 3 stone FP's or enjoy the hot tub while taking in the spectaculcular views. This is more than just a home; it's an invitation to immerse yourself in the ADK's. Come see today!