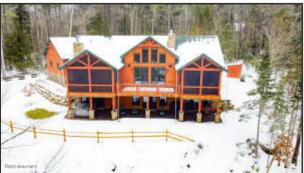

Property Sub Type: Single Family Residence Water Body Name: Oven Mountain Pond

Waterfront Y/N: Yes Zoning: Single Residence

Public Remarks: Stunning views of Gore Mt summit and trails from an immaculate 2 yr old ADK custom home in The Preserve, the area's premier development that includes a Club House, pool, tennis and pickleball courts, and forever wild 595 acres with trails, large pond and stream. Enjoy 4-seasons of fun w/ skiing, snowshoeing, hiking, river-rafting, biking and kayaking are nearby and the quaint town of North Creek with its restaurants and historic Main St, Hudson Riv. frontage and train station are just 10 min away. Then, come home to the most beautiful and complete ADK home in the area, where no detail was left undone. Sit by one of 3 stone FP's or enjoy the hot tub while taking in the spectaculcular views. This is more than just a home; it's an invitation to immerse yourself in the ADK's. Come see today!

Front view

DJI\_0001

DJI\_0007

DJI\_0997

DSC\_9477

DSC\_9480

DSC\_9485

DSC\_9486