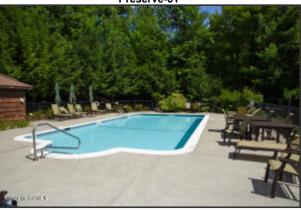

Property Sub Type: Single Family Residence Water Body Name: Oven Mountain Pond

Waterfront Y/N: Yes Zoning: Single Residence

Public Remarks: Stunning views of Gore Mt summit and trails from an immaculate 2 yr old ADK custom home in The Preserve, the area's premier development that includes a Club House, pool, tennis and pickleball courts, and forever wild 595 acres with trails, large pond and stream. Enjoy 4-seasons of fun w/ skiing, snowshoeing, hiking, river-rafting, biking and kayaking are nearby and the quaint town of North Creek with its restaurants and historic Main St, Hudson Riv. frontage and train station are just 10 min away. Then, come home to the most beautiful and complete ADK home in the area, where no detail was left undone. Sit by one of 3 stone FP's or enjoy the hot tub while taking in the spectaculcular views. This is more than just a home; it's an invitation to immerse yourself in the ADK's. Come see today!