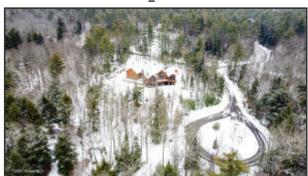

Property Sub Type: Single Family Residence Water Body Name: Oven Mountain Pond

Waterfront Y/N: Yes Zoning: Single Residence

Public Remarks: Stunning views of Gore Mt summit and trails from an immaculate 2 yr old ADK custom home in The Preserve, the area's premier development that includes a Club House, pool, tennis and pickleball courts, and forever wild 595 acres with trails, large pond and stream. Enjoy 4-seasons of fun w/ skiing, snowshoeing, hiking, river-rafting, biking and kayaking are nearby and the quaint town of North Creek with its restaurants and historic Main St, Hudson Riv. frontage and train station are just 10 min away. Then, come home to the most beautiful and complete ADK home in the area, where no detail was left undone. Sit by one of 3 stone FP's or enjoy the hot tub while taking in the spectaculcular views. This is more than just a home; it's an invitation to immerse yourself in the ADK's. Come see today!

Front view

DJI\_0001

DJI\_0007

DJI\_0997

DSC\_9477

DSC\_9480

DSC\_9485

DSC\_9486