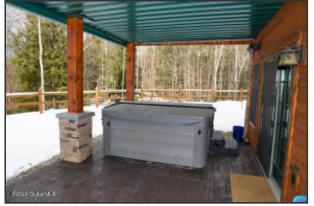

Property Sub Type: Single Family Residence Water Body Name: Oven Mountain Pond

Waterfront Y/N: Yes Zoning: Single Residence

Public Remarks: Stunning views of Gore Mt summit and trails from an immaculate 2 yr old ADK custom home in The Preserve, the area's premier development that includes a Club House, pool, tennis and pickleball courts, and forever wild 595 acres with trails, large pond and stream. Enjoy 4-seasons of fun w/ skiing, snowshoeing, hiking, river-rafting, biking and kayaking are nearby and the quaint town of North Creek with its restaurants and historic Main St, Hudson Riv. frontage and train station are just 10 min away. Then, come home to the most beautiful and complete ADK home in the area, where no detail was left undone. Sit by one of 3 stone FP's or enjoy the hot tub while taking in the spectaculcular views. This is more than just a home; it's an invitation to immerse yourself in the ADK's. Come see today!