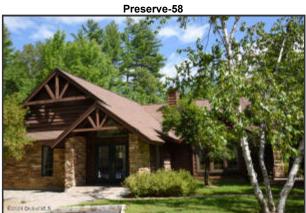

Property Sub Type: Single Family Residence Water Body Name: Oven Mountain Pond

Waterfront Y/N: Yes Zoning: Single Residence

Public Remarks: Stunning views of Gore Mt summit and trails from an immaculate 2 yr old ADK custom home in The Preserve, the area's premier development that includes a Club House, pool, tennis and pickleball courts, and forever wild 595 acres with trails, large pond and stream. Enjoy 4-seasons of fun w/ skiing, snowshoeing, hiking, river-rafting, biking and kayaking are nearby and the quaint town of North Creek with its restaurants and historic Main St, Hudson Riv. frontage and train station are just 10 min away. Then, come home to the most beautiful and complete ADK home in the area, where no detail was left undone. Sit by one of 3 stone FP's or enjoy the hot tub while taking in the spectaculcular views. This is more than just a home; it's an invitation to immerse yourself in the ADK's. Come see today!