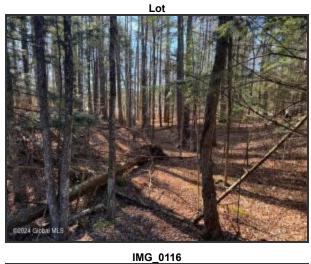

Lot Size Acres: 1.09
Property Sub Type: Unimproved Land
Waterfront Y/N: No

**Public Remarks:** Nice building lot that is located 1/4 mile outside of North Creek, and 5 minutes to Gore Mt! Power is at road, and there are filtered views of The North Creek Ski Bowl as well as Burnt Ridge on Gore Mt!

| Features & Structures                                                                                                                                                                                       |                                                                                                                    | Utilities                                                                                                                                           |
|-------------------------------------------------------------------------------------------------------------------------------------------------------------------------------------------------------------|--------------------------------------------------------------------------------------------------------------------|-----------------------------------------------------------------------------------------------------------------------------------------------------|
| Current Use: Unimproved Lot Features: Mixed Timber; Road Frontage; Rolling Slope; Views; Wooded                                                                                                             |                                                                                                                    | Sewer: None<br>Water Source: None                                                                                                                   |
| Listing & Contract Info                                                                                                                                                                                     | Schools and Associations                                                                                           | Location Data                                                                                                                                       |
| Days On Market: 32 Tax Annual Amount: \$262.58 Total Taxes Description: Actual Special Listing Conditions: Standard Listing Contract Date: 11/09/2024 Original List Price: \$30,000 Current Price: \$30,000 | Association Y/N: No Elementary School: Johnsburg Central High School: Johnsburg Central School District: Johnsburg | Parcel Number: 661-5 522400 County: Warren City/Municipality: Chester Geo Lat: 43.70669 Geo Lon: -73.980268 Tax Block: 66 Tax Lot: 5 Tax Section: 1 |