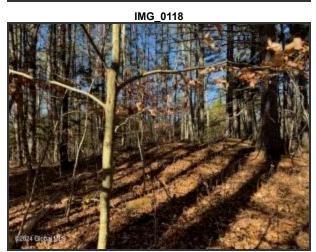

Lot Size Acres: 1.09
Property Sub Type: Unimproved Land
Waterfront Y/N: No

**Public Remarks:** Nice building lot that is located 1/4 mile outside of North Creek, and 5 minutes to Gore Mt! Power is at road, and there are filtered views of The North Creek Ski Bowl as well as Burnt Ridge on Gore Mt!

| Features & Structures                                                                                                                                                                                       |                                                                                                                    | Utilities                                                                                                                                           |
|-------------------------------------------------------------------------------------------------------------------------------------------------------------------------------------------------------------|--------------------------------------------------------------------------------------------------------------------|-----------------------------------------------------------------------------------------------------------------------------------------------------|
| Current Use: Unimproved Lot Features: Mixed Timber; Road Frontage; Rolling Slope; Views; Wooded                                                                                                             |                                                                                                                    | Sewer: None<br>Water Source: None                                                                                                                   |
| Listing & Contract Info                                                                                                                                                                                     | Schools and Associations                                                                                           | Location Data                                                                                                                                       |
| Days On Market: 32 Tax Annual Amount: \$262.58 Total Taxes Description: Actual Special Listing Conditions: Standard Listing Contract Date: 11/09/2024 Original List Price: \$30,000 Current Price: \$30,000 | Association Y/N: No Elementary School: Johnsburg Central High School: Johnsburg Central School District: Johnsburg | Parcel Number: 661-5 522400 County: Warren City/Municipality: Chester Geo Lat: 43.70669 Geo Lon: -73.980268 Tax Block: 66 Tax Lot: 5 Tax Section: 1 |