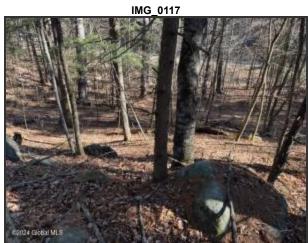

Lot Size Acres: 1.09
Property Sub Type: Unimproved Land
Waterfront Y/N: No

**Public Remarks:** Nice building lot that is located 1/4 mile outside of North Creek, and 5 minutes to Gore Mt! Power is at road, and there are filtered views of The North Creek Ski Bowl as well as Burnt Ridge on Gore Mt!

| Features & Structures                                                                                                                                                                                       |                                                                                                                    | Utilities                                                                                                                                           |
|-------------------------------------------------------------------------------------------------------------------------------------------------------------------------------------------------------------|--------------------------------------------------------------------------------------------------------------------|-----------------------------------------------------------------------------------------------------------------------------------------------------|
| Current Use: Unimproved Lot Features: Mixed Timber; Road Frontage; Rolling Slope; Views; Wooded                                                                                                             |                                                                                                                    | Sewer: None<br>Water Source: None                                                                                                                   |
| Listing & Contract Info                                                                                                                                                                                     | Schools and Associations                                                                                           | Location Data                                                                                                                                       |
| Days On Market: 32 Tax Annual Amount: \$262.58 Total Taxes Description: Actual Special Listing Conditions: Standard Listing Contract Date: 11/09/2024 Original List Price: \$30,000 Current Price: \$30,000 | Association Y/N: No Elementary School: Johnsburg Central High School: Johnsburg Central School District: Johnsburg | Parcel Number: 661-5 522400 County: Warren City/Municipality: Chester Geo Lat: 43.70669 Geo Lon: -73.980268 Tax Block: 66 Tax Lot: 5 Tax Section: 1 |