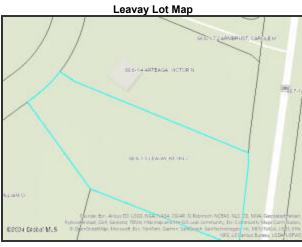

| Features & Structures                                                                                                                                                                                       |                                                                                                                    | Utilities                                                                                                                                           |
|-------------------------------------------------------------------------------------------------------------------------------------------------------------------------------------------------------------|--------------------------------------------------------------------------------------------------------------------|-----------------------------------------------------------------------------------------------------------------------------------------------------|
| Current Use: Unimproved Lot Features: Mixed Timber; Road Frontage; Rolling Slope; Views; Wooded                                                                                                             |                                                                                                                    | Sewer: None<br>Water Source: None                                                                                                                   |
| Listing & Contract Info                                                                                                                                                                                     | Schools and Associations                                                                                           | Location Data                                                                                                                                       |
| Days On Market: 32 Tax Annual Amount: \$262.58 Total Taxes Description: Actual Special Listing Conditions: Standard Listing Contract Date: 11/09/2024 Original List Price: \$30,000 Current Price: \$30,000 | Association Y/N: No Elementary School: Johnsburg Central High School: Johnsburg Central School District: Johnsburg | Parcel Number: 661-5 522400 County: Warren City/Municipality: Chester Geo Lat: 43.70669 Geo Lon: -73.980268 Tax Block: 66 Tax Lot: 5 Tax Section: 1 |

Status Change Date: 11/09/2024 Possession: At Closing

Directions: From Rt 28 in North Creek, turn onto Rt 28N and follow north over the Hudson River for approx 1/4 mile to lot on left. See sign

James D Nester Cork Nester's True North Prop 2751 State Rte 20 North Creek, NY 12853 518-796-0677 +1 518-796-0677 corknester@gmail.com