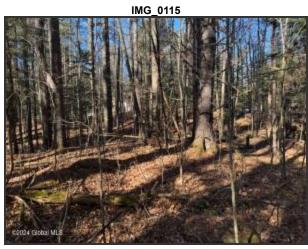

Lot Size Acres: 1.09
Property Sub Type: Unimproved Land
Waterfront Y/N: No

**Public Remarks:** Nice building lot that is located 1/4 mile outside of North Creek, and 5 minutes to Gore Mt! Power is at road, and there are filtered views of The North Creek Ski Bowl as well as Burnt Ridge on Gore Mt!

| Features & Structures                                                                                                                                                                                       |                                                                                                                    | Utilities                                                                                                                                           |
|-------------------------------------------------------------------------------------------------------------------------------------------------------------------------------------------------------------|--------------------------------------------------------------------------------------------------------------------|-----------------------------------------------------------------------------------------------------------------------------------------------------|
| Current Use: Unimproved Lot Features: Mixed Timber; Road Frontage; Rolling Slope; Views; Wooded                                                                                                             |                                                                                                                    | Sewer: None<br>Water Source: None                                                                                                                   |
| Listing & Contract Info                                                                                                                                                                                     | Schools and Associations                                                                                           | Location Data                                                                                                                                       |
| Days On Market: 32 Tax Annual Amount: \$262.58 Total Taxes Description: Actual Special Listing Conditions: Standard Listing Contract Date: 11/09/2024 Original List Price: \$30,000 Current Price: \$30,000 | Association Y/N: No Elementary School: Johnsburg Central High School: Johnsburg Central School District: Johnsburg | Parcel Number: 661-5 522400 County: Warren City/Municipality: Chester Geo Lat: 43.70669 Geo Lon: -73.980268 Tax Block: 66 Tax Lot: 5 Tax Section: 1 |