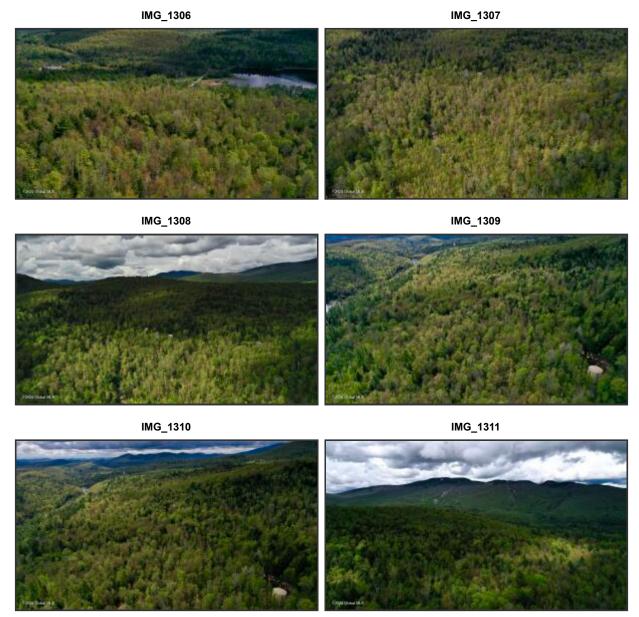

## 3115 NY State Route 28, North Creek, NY 12853

Lot Size Acres: 35.28

Property Sub Type: Unimproved Land

LP: \$99,900

Waterfront Y/N: No

Public Remarks: 35 acres of forest land with views of Austin Pond and the surrounding mountains. Power and town water at the road, and there is a new driveway that accesses the entire lot with multiple choices of building locations. The adjacent lot, MLS 202417176 (Tax map #83.-2-47) is also for sale, buy both and own a grand piece of The Adirondacks!