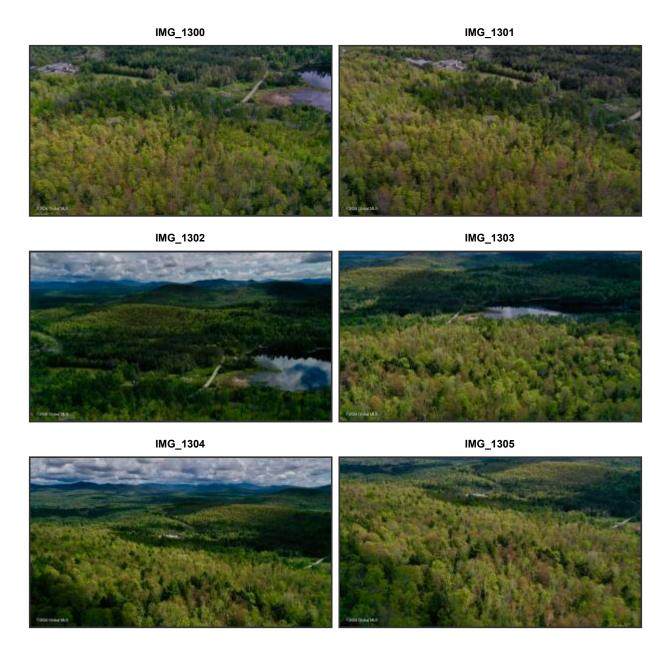

## 3115 NY State Route 28, North Creek, NY 12853

Lot Size Acres: 35.28

Property Sub Type: Unimproved Land

LP: \$99,900

Waterfront Y/N: No

Public Remarks: 35 acres of forest land with views of Austin Pond and the surrounding mountains. Power and town water at the road, and there is a new driveway that accesses the entire lot with multiple choices of building locations. The adjacent lot, MLS 202417176 (Tax map #83.-2-47) is also for sale, buy both and own a grand piece of The Adirondacks!