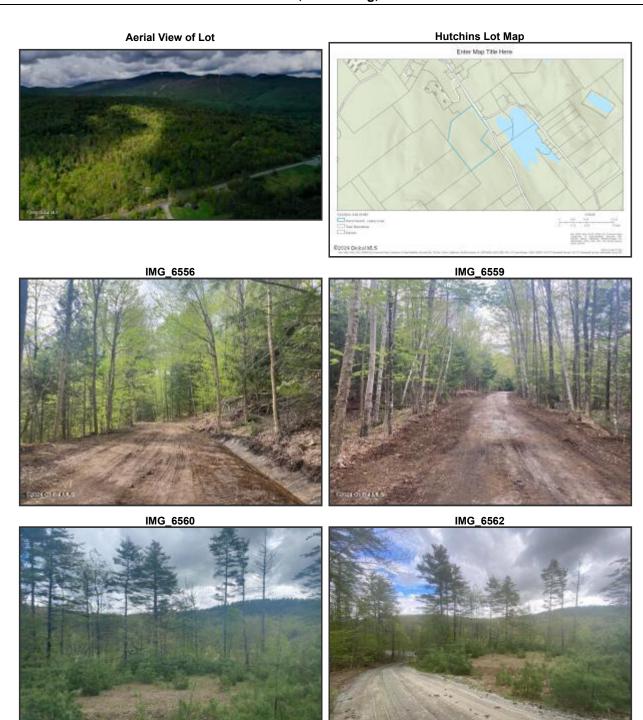

## 3115 NY State Route 28, North Creek, NY 12853

Lot Size Acres: 35.28

Property Sub Type: Unimproved Land

LP: \$99,900

Waterfront Y/N: No

Public Remarks: 35 acres of forest land with views of Austin Pond and the surrounding mountains. Power and town water at the road, and there is a new driveway that accesses the entire lot with multiple choices of building locations. The adjacent lot, MLS 202417176 (Tax map #83.-2-47) is also for sale, buy both and own a grand piece of The Adirondacks!