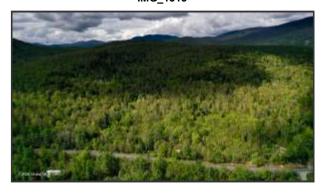

## 3115 NY State Route 28, North Creek, NY 12853

Lot Size Acres: 35.28

Property Sub Type: Unimproved Land

LP: \$99,900

Waterfront Y/N: No

Public Remarks: 35 acres of forest land with views of Austin Pond and the surrounding mountains. Power and town water at the road, and there is a new driveway that accesses the entire lot with multiple choices of building locations. The adjacent lot, MLS 202417176 (Tax map #83.-2-47) is also for sale, buy both and own a grand piece of The Adirondacks!