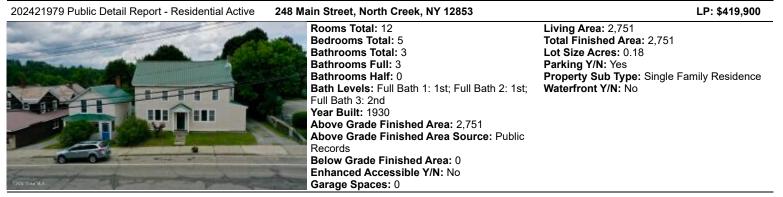

**Public Remarks:** Location location location!! This 3 unit on Main St in North Creek, is literally a 1-2 minute walk to restaurants, pubs, supermarket, liquor store, pharmacy, stores, and only 5 minutes to Gore Mt! This property is perfect for those looking for an income producing property. The upstairs features a 3 bedroom 1 bath w/ washer/dryer, full kitchen, formal dining room, large family room and 2 entrances with a large back porch. Downstairs has (2) 1 bedroom 1 bath units, with each also having 2 entrances. One of the downstairs units was just remodeled, and the other unit is currently used by the rental manager as a base of local operations. The upstairs unit has an excellent rental history, and is booked throughout the year, and offers plenty of off street parking. Call today for a showing!

Front view

IMG\_2279 4

IMG\_2276 4

IMG\_2275 4

IMG\_2274 4

IMG\_2273 4

IMG\_2272 4

IMG\_7097