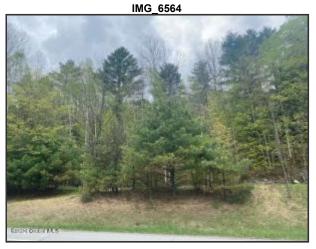

## L 2.2 NYS Route 28, North Creek, NY 12853

LP: \$49,900

Property Sub Type: Unimproved Land

Waterfront Y/N: No

**Public Remarks:** 7.95 acre building lot that is backed by NYS land, with nice views of The Hudson River. The lot is ready to build, and has been approved as building lot by The APA. Power is available along Rt 28, and North Creek is 2 minutes away and Gore Mt is a 5 minute drive. The adjacent 7.54 acre lot is also available, MLS (tax map #48.-1-2.3), buy both and own 2 parcels of Adirondack bliss!

| Features & Structures                                                                                                                                                                                                                                                                                                                   |                                                                                                                    | Utilities                                                                                                                                           |
|-----------------------------------------------------------------------------------------------------------------------------------------------------------------------------------------------------------------------------------------------------------------------------------------------------------------------------------------|--------------------------------------------------------------------------------------------------------------------|-----------------------------------------------------------------------------------------------------------------------------------------------------|
| Current Use: Unimproved Lot Features: Hilly; Mixed Timber; Road Frontage; Steep Slope; Timber; Views; Wooded                                                                                                                                                                                                                            | View: River; Water<br>Waterfront Features: Lake/River Across Rd                                                    | Sewer: None Utilities: Electricity Available Water Source: None                                                                                     |
| Listing & Contract Info                                                                                                                                                                                                                                                                                                                 | Schools and Associations                                                                                           | Location Data                                                                                                                                       |
| Days On Market: 0 Tax Annual Amount: \$775.48 Total Taxes Description: Actual Special Listing Conditions: Standard Listing Contract Date: 05/15/2024 Original List Price: \$49,900 Current Price: \$49,900 Broker Agent Compensation: 0% Buyer Agency Compensation: 2.5% Sub Agency Compensation: 0% Dual Variable Compensation Y/N: No | Association Y/N: No Elementary School: Johnsburg Central High School: Johnsburg Central School District: Johnsburg | Parcel Number: 481-2.2 County: Warren City/Municipality: Johnsburg Geo Lat: 43.712998 Geo Lon: -74.007907 Tax Block: 48 Tax Lot: 2.2 Tax Section: 1 |