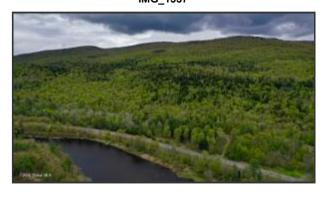

## L 2.3 NY State Route 28, North Creek, NY 12853

LP: \$49,900

Lot Size Acres: 7.54
Property Sub Type: Unimproved Land
Waterfront Y/N: No

**Public Remarks:** 7.54 acre building lot that is backed on 2 sides by NYS land, with nice views of The Hudson River. The lot is ready to build, and has been approved as building lot by The APA. Power is available along Rt 28, and North Creek is 2 minutes away and Gore Mt is a 5 minute drive. The adjacent 7.95 acre lot is also available, MLS 202417244 (tax map #48.-1-2.2), buy both and own 2 parcels of Adirondack bliss!

## Photos for MLS # 202417246 L 2.3 NY State Route 28, Johnsburg, NY 12853

MLS # 202417246

IMG\_1335

IMG\_1337