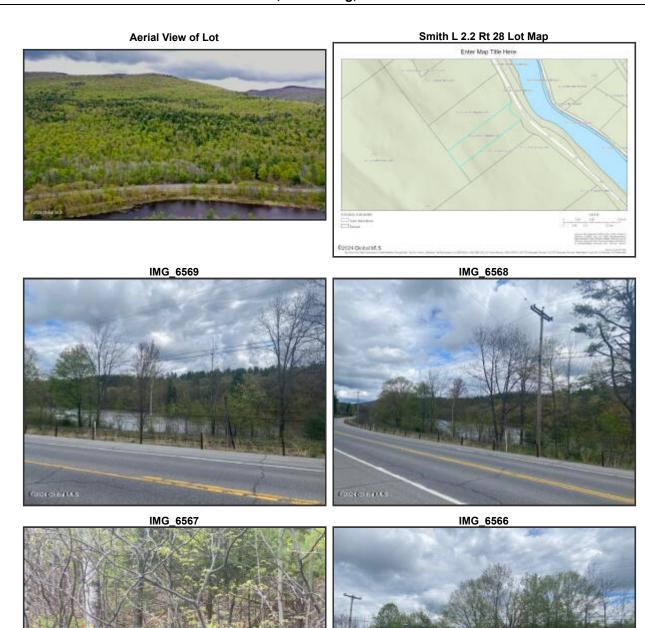

## L 2.2 NYS Route 28, North Creek, NY 12853

LP: \$49,900

Property Sub Type: Unimproved Land

Waterfront Y/N: No

**Public Remarks:** 7.95 acre building lot that is backed by NYS land, with nice views of The Hudson River. The lot is ready to build, and has been approved as building lot by The APA. Power is available along Rt 28, and North Creek is 2 minutes away and Gore Mt is a 5 minute drive. The adjacent 7.54 acre lot is also available, MLS (tax map #48.-1-2.3), buy both and own 2 parcels of Adirondack bliss!

## L 2.3 NY State Route 28, North Creek, NY 12853

LP: \$49,900

Lot Size Acres: 7.54
Property Sub Type: Unimproved Land
Waterfront Y/N: No

**Public Remarks:** 7.54 acre building lot that is backed on 2 sides by NYS land, with nice views of The Hudson River. The lot is ready to build, and has been approved as building lot by The APA. Power is available along Rt 28, and North Creek is 2 minutes away and Gore Mt is a 5 minute drive. The adjacent 7.95 acre lot is also available, MLS 202417244 (tax map #48.-1-2.2), buy both and own 2 parcels of Adirondack bliss!