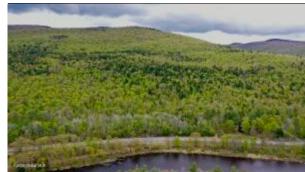

## L 2.2 NYS Route 28, North Creek, NY 12853

LP: \$49,900

Property Sub Type: Unimproved Land

Waterfront Y/N: No

**Public Remarks:** 7.95 acre building lot that is backed by NYS land, with nice views of The Hudson River. The lot is ready to build, and has been approved as building lot by The APA. Power is available along Rt 28, and North Creek is 2 minutes away and Gore Mt is a 5 minute drive. The adjacent 7.54 acre lot is also available, MLS (tax map #48.-1-2.3), buy both and own 2 parcels of Adirondack bliss!

## L 2.3 NY State Route 28, North Creek, NY 12853

LP: \$49,900

Lot Size Acres: 7.54
Property Sub Type: Unimproved Land
Waterfront Y/N: No

**Public Remarks:** 7.54 acre building lot that is backed on 2 sides by NYS land, with nice views of The Hudson River. The lot is ready to build, and has been approved as building lot by The APA. Power is available along Rt 28, and North Creek is 2 minutes away and Gore Mt is a 5 minute drive. The adjacent 7.95 acre lot is also available, MLS 202417244 (tax map #48.-1-2.2), buy both and own 2 parcels of Adirondack bliss!