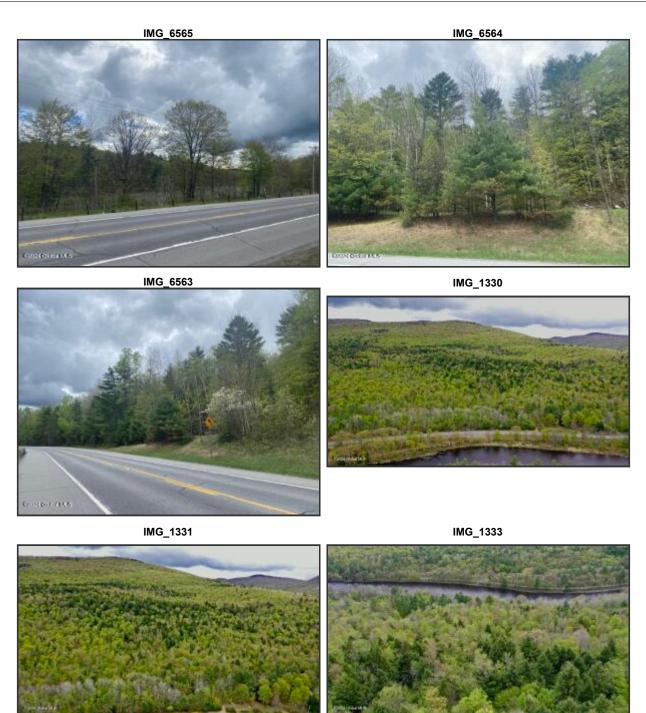

## L 2.2 NYS Route 28, North Creek, NY 12853

LP: \$49,900

Property Sub Type: Unimproved Land

Waterfront Y/N: No

**Public Remarks:** 7.95 acre building lot that is backed by NYS land, with nice views of The Hudson River. The lot is ready to build, and has been approved as building lot by The APA. Power is available along Rt 28, and North Creek is 2 minutes away and Gore Mt is a 5 minute drive. The adjacent 7.54 acre lot is also available, MLS (tax map #48.-1-2.3), buy both and own 2 parcels of Adirondack bliss!

## L 2.3 NY State Route 28, North Creek, NY 12853

LP: \$49,900

Lot Size Acres: 7.54
Property Sub Type: Unimproved Land
Waterfront Y/N: No

**Public Remarks:** 7.54 acre building lot that is backed on 2 sides by NYS land, with nice views of The Hudson River. The lot is ready to build, and has been approved as building lot by The APA. Power is available along Rt 28, and North Creek is 2 minutes away and Gore Mt is a 5 minute drive. The adjacent 7.95 acre lot is also available, MLS 202417244 (tax map #48.-1-2.2), buy both and own 2 parcels of Adirondack bliss!