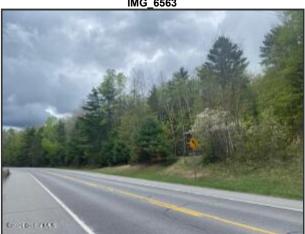

## L 2.2 NYS Route 28, North Creek, NY 12853

LP: \$49,900

Property Sub Type: Unimproved Land

Waterfront Y/N: No

**Public Remarks:** 7.95 acre building lot that is backed by NYS land, with nice views of The Hudson River. The lot is ready to build, and has been approved as building lot by The APA. Power is available along Rt 28, and North Creek is 2 minutes away and Gore Mt is a 5 minute drive. The adjacent 7.54 acre lot is also available, MLS (tax map #48.-1-2.3), buy both and own 2 parcels of Adirondack bliss!

Status Change Date: 05/15/2024

Sale Info

Possession: At Closing

Directions: From North Creek follow Route 28 towards North River, lot is on left after the NY DEC Raymond Brook trailhead. See sign.

James D Nester
Cork Nester's True North Prop
2751 State Rte 20
North Creek, NY 12853
518-796-0677
+1 518-796-0677
corknester@gmail.com