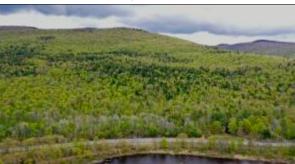

## L 2.3 NY State Route 28, North Creek, NY 12853

LP: \$49,900

Lot Size Acres: 7.54
Property Sub Type: Unimproved Land
Waterfront Y/N: No

**Public Remarks:** 7.54 acre building lot that is backed on 2 sides by NYS land, with nice views of The Hudson River. The lot is ready to build, and has been approved as building lot by The APA. Power is available along Rt 28, and North Creek is 2 minutes away and Gore Mt is a 5 minute drive. The adjacent 7.95 acre lot is also available, MLS 202417244 (tax map #48.-1-2.2), buy both and own 2 parcels of Adirondack bliss!