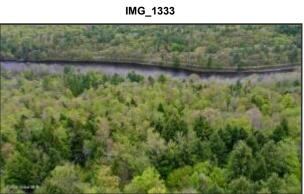

## L 2.3 NY State Route 28, North Creek, NY 12853

LP: \$49,900

Lot Size Acres: 7.54
Property Sub Type: Unimproved Land
Waterfront Y/N: No

**Public Remarks:** 7.54 acre building lot that is backed on 2 sides by NYS land, with nice views of The Hudson River. The lot is ready to build, and has been approved as building lot by The APA. Power is available along Rt 28, and North Creek is 2 minutes away and Gore Mt is a 5 minute drive. The adjacent 7.95 acre lot is also available, MLS 202417244 (tax map #48.-1-2.2), buy both and own 2 parcels of Adirondack bliss!

Status Change Date: 05/15/2024

Possession: At Closing

Directions: From North Creek follow Route 28 towards North River, lot is on left after the NY DEC Raymond Brook trailhead. See sign.

James D Nester
Cork Nester's True North Prop
2751 State Rte 20
North Creek, NY 12853
518-796-0677
+1 518-796-0677
corknester@gmail.com