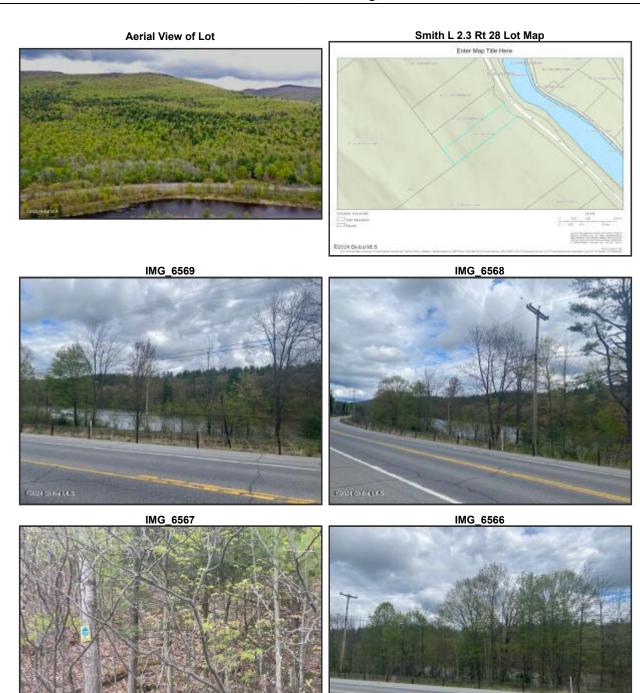

Status Change Date: 05/15/2024

Sale Info

Possession: At Closing

Directions: From North Creek follow Route 28 towards North River, lot is on left after the NY DEC Raymond Brook trailhead. See sign.

James D Nester
Cork Nester's True North Prop
2751 State Rte 20
North Creek, NY 12853
518-796-0677
+1 518-796-0677
corknester@gmail.com

## L 2.3 NY State Route 28, North Creek, NY 12853

LP: \$49,900

Lot Size Acres: 7.54
Property Sub Type: Unimproved Land
Waterfront Y/N: No

**Public Remarks:** 7.54 acre building lot that is backed on 2 sides by NYS land, with nice views of The Hudson River. The lot is ready to build, and has been approved as building lot by The APA. Power is available along Rt 28, and North Creek is 2 minutes away and Gore Mt is a 5 minute drive. The adjacent 7.95 acre lot is also available, MLS 202417244 (tax map #48.-1-2.2), buy both and own 2 parcels of Adirondack bliss!

Status Change Date: 05/15/2024

Possession: At Closing

Directions: From North Creek follow Route 28 towards North River, lot is on left after the NY DEC Raymond Brook trailhead. See sign.

James D Nester
Cork Nester's True North Prop
2751 State Rte 20
North Creek, NY 12853
518-796-0677
+1 518-796-0677
corknester@gmail.com