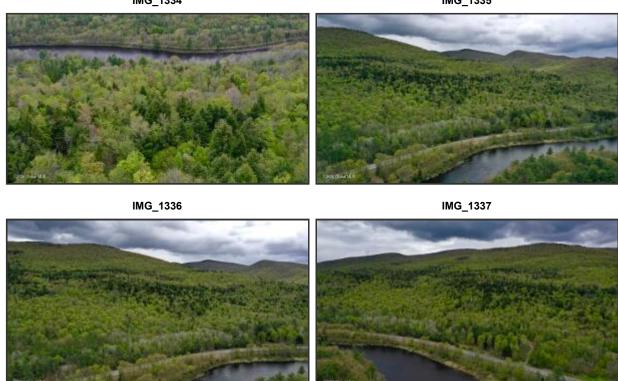

## L 2.2 NYS Route 28, North Creek, NY 12853

LP: \$49,900

Property Sub Type: Unimproved Land

Waterfront Y/N: No

**Public Remarks:** 7.95 acre building lot that is backed by NYS land, with nice views of The Hudson River. The lot is ready to build, and has been approved as building lot by The APA. Power is available along Rt 28, and North Creek is 2 minutes away and Gore Mt is a 5 minute drive. The adjacent 7.54 acre lot is also available, MLS (tax map #48.-1-2.3), buy both and own 2 parcels of Adirondack bliss!

## L 2.3 NY State Route 28, North Creek, NY 12853

LP: \$49,900

Lot Size Acres: 7.54
Property Sub Type: Unimproved Land
Waterfront Y/N: No

**Public Remarks:** 7.54 acre building lot that is backed on 2 sides by NYS land, with nice views of The Hudson River. The lot is ready to build, and has been approved as building lot by The APA. Power is available along Rt 28, and North Creek is 2 minutes away and Gore Mt is a 5 minute drive. The adjacent 7.95 acre lot is also available, MLS 202417244 (tax map #48.-1-2.2), buy both and own 2 parcels of Adirondack bliss!