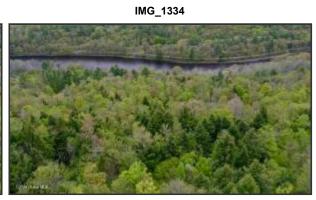

## L 2.2 NYS Route 28, North Creek, NY 12853

LP: \$49,900

Property Sub Type: Unimproved Land

Waterfront Y/N: No

**Public Remarks:** 7.95 acre building lot that is backed by NYS land, with nice views of The Hudson River. The lot is ready to build, and has been approved as building lot by The APA. Power is available along Rt 28, and North Creek is 2 minutes away and Gore Mt is a 5 minute drive. The adjacent 7.54 acre lot is also available, MLS (tax map #48.-1-2.3), buy both and own 2 parcels of Adirondack bliss!

## 

flexmls Web

IMG\_1334 IMG\_1335

5/15/24, 8:56 AM flexmls Web

202417246 Public Detail Report - Land Active