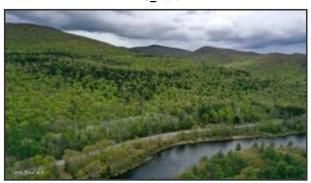

## L 2.3 NY State Route 28, North Creek, NY 12853

LP: \$49,900

Lot Size Acres: 7.54
Property Sub Type: Unimproved Land
Waterfront Y/N: No

**Public Remarks:** 7.54 acre building lot that is backed on 2 sides by NYS land, with nice views of The Hudson River. The lot is ready to build, and has been approved as building lot by The APA. Power is available along Rt 28, and North Creek is 2 minutes away and Gore Mt is a 5 minute drive. The adjacent 7.95 acre lot is also available, MLS 202417244 (tax map #48.-1-2.2), buy both and own 2 parcels of Adirondack bliss!

## Photos for MLS # 202417246 L 2.3 NY State Route 28, Johnsburg, NY 12853

MLS # 202417246

IMG\_1335

IMG\_1337