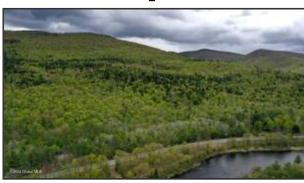

## L 2.3 NY State Route 28, North Creek, NY 12853

LP: \$49,900

Lot Size Acres: 7.54
Property Sub Type: Unimproved Land
Waterfront Y/N: No

**Public Remarks:** 7.54 acre building lot that is backed on 2 sides by NYS land, with nice views of The Hudson River. The lot is ready to build, and has been approved as building lot by The APA. Power is available along Rt 28, and North Creek is 2 minutes away and Gore Mt is a 5 minute drive. The adjacent 7.95 acre lot is also available, MLS 202417244 (tax map #48.-1-2.2), buy both and own 2 parcels of Adirondack bliss!

## Photos for MLS # 202417246 L 2.3 NY State Route 28, Johnsburg, NY 12853

MLS # 202417246

IMG\_1335

IMG\_1337