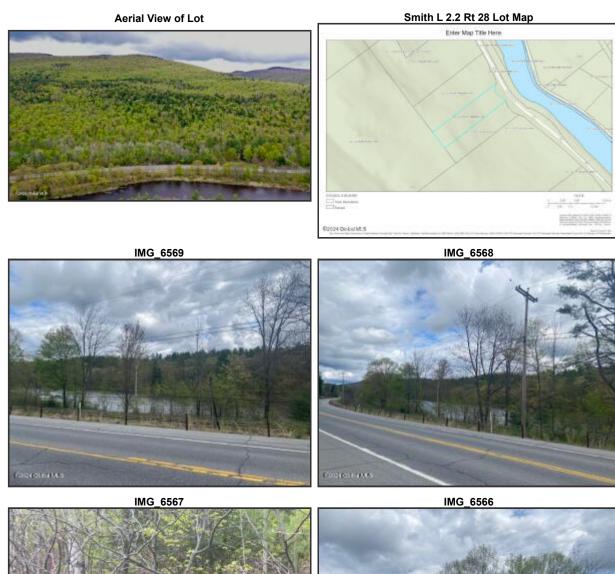

## L 2.2 NYS Route 28, North Creek, NY 12853

LP: \$49,900

Lot Size Acres: 7.95

Property Sub Type: Unimproved Land

Waterfront Y/N: No

**Public Remarks:** 7.95 acre building lot that is backed by NYS land, with nice views of The Hudson River. The lot is ready to build, and has been approved as building lot by The APA. Power is available along Rt 28, and North Creek is 2 minutes away and Gore Mt is a 5 minute drive. The adjacent 7.54 acre lot is also available, MLS (tax map #48.-1-2.3), buy both and own 2 parcels of Adirondack bliss!

Status Change Date: 05/15/2024 Possession: At Closing

Sale Info

Directions: From North Creek follow Route 28 towards North River, lot is on left after the NY DEC Raymond Brook trailhead. See sign.

James D Nester
Cork Nester's True North Prop
2751 State Rte 20
North Creek, NY 12853
518-796-0677
+1 518-796-0677
corknester@gmail.com