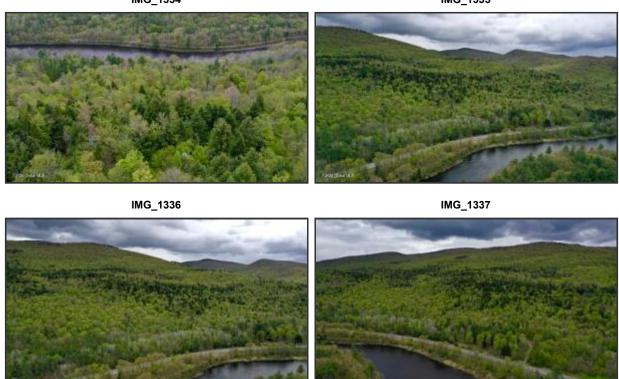

## L 2.2 NYS Route 28, North Creek, NY 12853

LP: \$49,900

Lot Size Acres: 7.95

Property Sub Type: Unimproved Land

Waterfront Y/N: No

**Public Remarks:** 7.95 acre building lot that is backed by NYS land, with nice views of The Hudson River. The lot is ready to build, and has been approved as building lot by The APA. Power is available along Rt 28, and North Creek is 2 minutes away and Gore Mt is a 5 minute drive. The adjacent 7.54 acre lot is also available, MLS (tax map #48.-1-2.3), buy both and own 2 parcels of Adirondack bliss!

## L 2.3 NY State Route 28, North Creek, NY 12853

LP: \$49,900

Lot Size Acres: 7.54 Property Sub Type: Unimproved Land Waterfront Y/N: No

Public Remarks: 7.54 acre building lot that is backed on 2 sides by NYS land, with nice views of The Hudson River. The lot is ready to build, and has been approved as building lot by The APA. Power is available along Rt 28, and North Creek is 2 minutes away and Gore Mt is a 5 minute drive. The adjacent 7.95 acre lot is also available, MLS 202417244 (tax map #48.-1-2.2), buy both and own 2 parcels of Adirondack bliss!