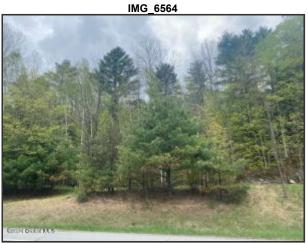

## L 2.2 NYS Route 28, North Creek, NY 12853

LP: \$49,900

Lot Size Acres: 7.95

Property Sub Type: Unimproved Land

Waterfront Y/N: No

**Public Remarks:** 7.95 acre building lot that is backed by NYS land, with nice views of The Hudson River. The lot is ready to build, and has been approved as building lot by The APA. Power is available along Rt 28, and North Creek is 2 minutes away and Gore Mt is a 5 minute drive. The adjacent 7.54 acre lot is also available, MLS (tax map #48.-1-2.3), buy both and own 2 parcels of Adirondack bliss!

| Features & Structures                                                                                                                                                                                                                                                                                                                   |                                                                                                                    | Utilities                                                                                                                                           |
|-----------------------------------------------------------------------------------------------------------------------------------------------------------------------------------------------------------------------------------------------------------------------------------------------------------------------------------------|--------------------------------------------------------------------------------------------------------------------|-----------------------------------------------------------------------------------------------------------------------------------------------------|
| Current Use: Unimproved<br>Lot Features: Hilly; Mixed Timber; Road Frontage;<br>Steep Slope; Timber; Views; Wooded                                                                                                                                                                                                                      | View: River; Water<br>Waterfront Features: Lake/River Across Rd                                                    | Sewer: None Utilities: Electricity Available Water Source: None                                                                                     |
| Listing & Contract Info                                                                                                                                                                                                                                                                                                                 | Schools and Associations                                                                                           | Location Data                                                                                                                                       |
| Days On Market: 0 Tax Annual Amount: \$775.48 Total Taxes Description: Actual Special Listing Conditions: Standard Listing Contract Date: 05/15/2024 Original List Price: \$49,900 Current Price: \$49,900 Broker Agent Compensation: 0% Buyer Agency Compensation: 2.5% Sub Agency Compensation: 0% Dual Variable Compensation Y/N: No | Association Y/N: No Elementary School: Johnsburg Central High School: Johnsburg Central School District: Johnsburg | Parcel Number: 481-2.2 County: Warren City/Municipality: Johnsburg Geo Lat: 43.712998 Geo Lon: -74.007907 Tax Block: 48 Tax Lot: 2.2 Tax Section: 1 |