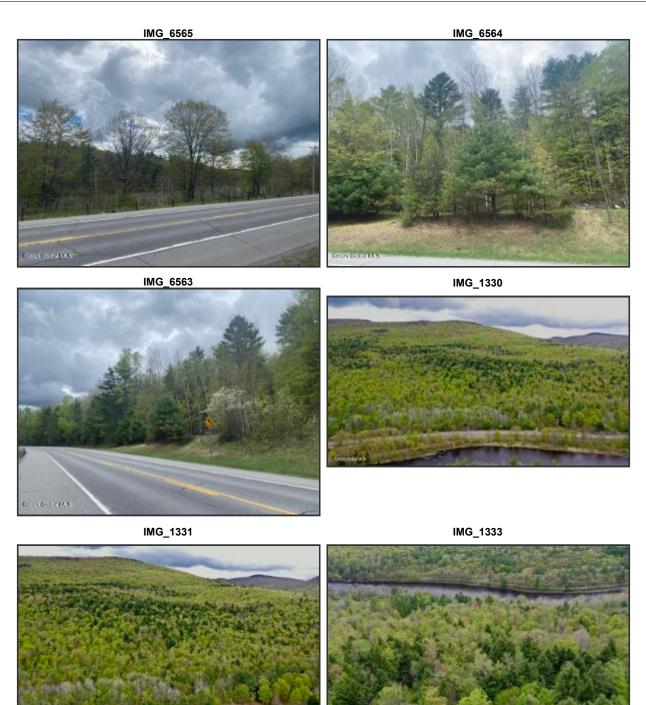

## L 2.2 NYS Route 28, North Creek, NY 12853

LP: \$49,900

Lot Size Acres: 7.95

Property Sub Type: Unimproved Land

Waterfront Y/N: No

**Public Remarks:** 7.95 acre building lot that is backed by NYS land, with nice views of The Hudson River. The lot is ready to build, and has been approved as building lot by The APA. Power is available along Rt 28, and North Creek is 2 minutes away and Gore Mt is a 5 minute drive. The adjacent 7.54 acre lot is also available, MLS (tax map #48.-1-2.3), buy both and own 2 parcels of Adirondack bliss!

Status Change Date: 05/15/2024 Possession: At Closing

Sale Info

Directions: From North Creek follow Route 28 towards North River, lot is on left after the NY DEC Raymond Brook trailhead. See sign.

James D Nester
Cork Nester's True North Prop
2751 State Rte 20
North Creek, NY 12853
518-796-0677
+1 518-796-0677
corknester@gmail.com