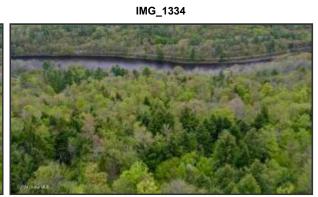

## L 2.2 NYS Route 28, North Creek, NY 12853

LP: \$49,900

Lot Size Acres: 7.95

Property Sub Type: Unimproved Land

Waterfront Y/N: No

**Public Remarks:** 7.95 acre building lot that is backed by NYS land, with nice views of The Hudson River. The lot is ready to build, and has been approved as building lot by The APA. Power is available along Rt 28, and North Creek is 2 minutes away and Gore Mt is a 5 minute drive. The adjacent 7.54 acre lot is also available, MLS (tax map #48.-1-2.3), buy both and own 2 parcels of Adirondack bliss!

## 

flexmls Web

IMG\_1334 IMG\_1335

5/15/24, 8:53 AM flexmls Web

202417246 Public Detail Report - Land Active