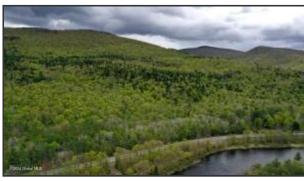

## L 2.3 NY State Route 28, North Creek, NY 12853

LP: \$49,900

Lot Size Acres: 7.54 Property Sub Type: Unimproved Land Waterfront Y/N: No

Public Remarks: 7.54 acre building lot that is backed on 2 sides by NYS land, with nice views of The Hudson River. The lot is ready to build, and has been approved as building lot by The APA. Power is available along Rt 28, and North Creek is 2 minutes away and Gore Mt is a 5 minute drive. The adjacent 7.95 acre lot is also available, MLS 202417244 (tax map #48.-1-2.2), buy both and own 2 parcels of Adirondack bliss!

## Photos for MLS # 202417246 L 2.3 NY State Route 28, Johnsburg, NY 12853

MLS # 202417246

IMG\_1335

IMG\_1337