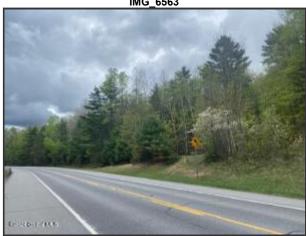

## L 2.2 NYS Route 28, North Creek, NY 12853

LP: \$49,900

Lot Size Acres: 7.95

Property Sub Type: Unimproved Land

Waterfront Y/N: No

**Public Remarks:** 7.95 acre building lot that is backed by NYS land, with nice views of The Hudson River. The lot is ready to build, and has been approved as building lot by The APA. Power is available along Rt 28, and North Creek is 2 minutes away and Gore Mt is a 5 minute drive. The adjacent 7.54 acre lot is also available, MLS (tax map #48.-1-2.3), buy both and own 2 parcels of Adirondack bliss!

Status Change Date: 05/15/2024 Possession: At Closing

Sale Info

Directions: From North Creek follow Route 28 towards North River, lot is on left after the NY DEC Raymond Brook trailhead. See sign.

James D Nester
Cork Nester's True North Prop
2751 State Rte 20
North Creek, NY 12853
518-796-0677
+1 518-796-0677
corknester@gmail.com