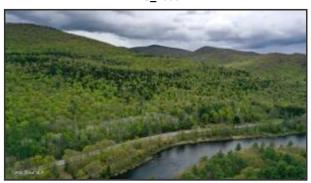

## L 2.3 NY State Route 28, North Creek, NY 12853

LP: \$49,900

Lot Size Acres: 7.54 Property Sub Type: Unimproved Land Waterfront Y/N: No

Public Remarks: 7.54 acre building lot that is backed on 2 sides by NYS land, with nice views of The Hudson River. The lot is ready to build, and has been approved as building lot by The APA. Power is available along Rt 28, and North Creek is 2 minutes away and Gore Mt is a 5 minute drive. The adjacent 7.95 acre lot is also available, MLS 202417244 (tax map #48.-1-2.2), buy both and own 2 parcels of Adirondack bliss!

## Photos for MLS # 202417246 L 2.3 NY State Route 28, Johnsburg, NY 12853

MLS # 202417246

IMG\_1335

IMG\_1337