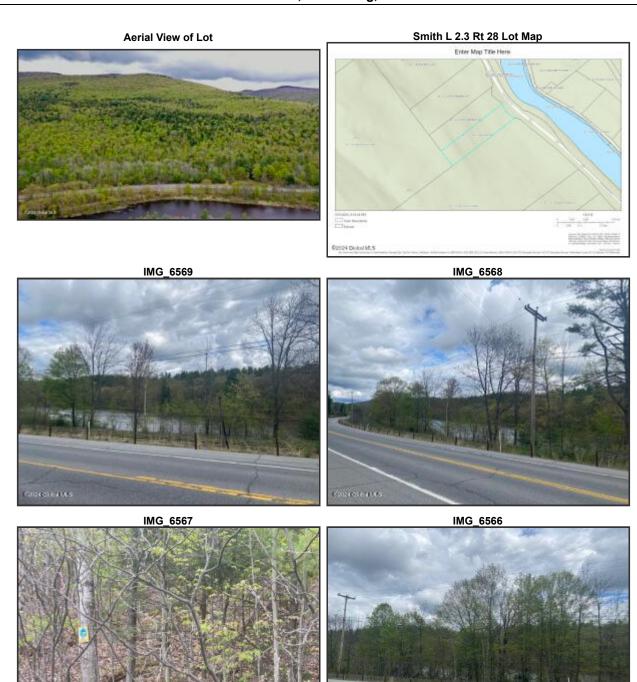

## L 2.3 NY State Route 28, North Creek, NY 12853

LP: \$49,900

Lot Size Acres: 7.54 Property Sub Type: Unimproved Land Waterfront Y/N: No

Public Remarks: 7.54 acre building lot that is backed on 2 sides by NYS land, with nice views of The Hudson River. The lot is ready to build, and has been approved as building lot by The APA. Power is available along Rt 28, and North Creek is 2 minutes away and Gore Mt is a 5 minute drive. The adjacent 7.95 acre lot is also available, MLS 202417244 (tax map #48.-1-2.2), buy both and own 2 parcels of Adirondack bliss!