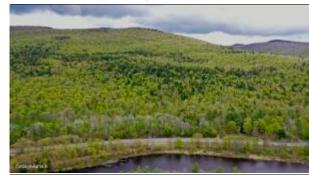

## L 2.2 NYS Route 28, North Creek, NY 12853

LP: \$49,900

Lot Size Acres: 7.95

Property Sub Type: Unimproved Land

Waterfront Y/N: No

**Public Remarks:** 7.95 acre building lot that is backed by NYS land, with nice views of The Hudson River. The lot is ready to build, and has been approved as building lot by The APA. Power is available along Rt 28, and North Creek is 2 minutes away and Gore Mt is a 5 minute drive. The adjacent 7.54 acre lot is also available, MLS (tax map #48.-1-2.3), buy both and own 2 parcels of Adirondack bliss!