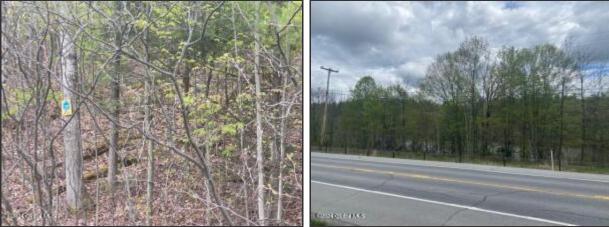

## L 2.2 NYS Route 28, North Creek, NY 12853

LP: \$49,900

Lot Size Acres: 7.95

Property Sub Type: Unimproved Land

Waterfront Y/N: No

**Public Remarks:** 7.95 acre building lot that is backed by NYS land, with nice views of The Hudson River. The lot is ready to build, and has been approved as building lot by The APA. Power is available along Rt 28, and North Creek is 2 minutes away and Gore Mt is a 5 minute drive. The adjacent 7.54 acre lot is also available, MLS (tax map #48.-1-2.3), buy both and own 2 parcels of Adirondack bliss!

Status Change Date: 05/15/2024 Possession: At Closing

Sale Info

Directions: From North Creek follow Route 28 towards North River, lot is on left after the NY DEC Raymond Brook trailhead. See sign.

James D Nester
Cork Nester's True North Prop
2751 State Rte 20
North Creek, NY 12853
518-796-0677
+1 518-796-0677
corknester@gmail.com