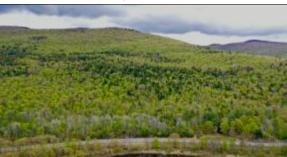

## L 2.3 NY State Route 28, North Creek, NY 12853

LP: \$49,900

Lot Size Acres: 7.54 Property Sub Type: Unimproved Land Waterfront Y/N: No

Public Remarks: 7.54 acre building lot that is backed on 2 sides by NYS land, with nice views of The Hudson River. The lot is ready to build, and has been approved as building lot by The APA. Power is available along Rt 28, and North Creek is 2 minutes away and Gore Mt is a 5 minute drive. The adjacent 7.95 acre lot is also available, MLS 202417244 (tax map #48.-1-2.2), buy both and own 2 parcels of Adirondack bliss!