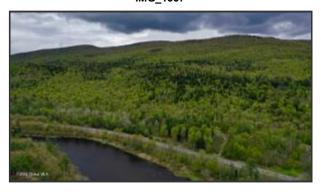

## L 2.3 NY State Route 28, North Creek, NY 12853

LP: \$49,900

Lot Size Acres: 7.54 Property Sub Type: Unimproved Land Waterfront Y/N: No

Public Remarks: 7.54 acre building lot that is backed on 2 sides by NYS land, with nice views of The Hudson River. The lot is ready to build, and has been approved as building lot by The APA. Power is available along Rt 28, and North Creek is 2 minutes away and Gore Mt is a 5 minute drive. The adjacent 7.95 acre lot is also available, MLS 202417244 (tax map #48.-1-2.2), buy both and own 2 parcels of Adirondack bliss!

## Photos for MLS # 202417246 L 2.3 NY State Route 28, Johnsburg, NY 12853

MLS # 202417246

IMG\_1335

IMG\_1337