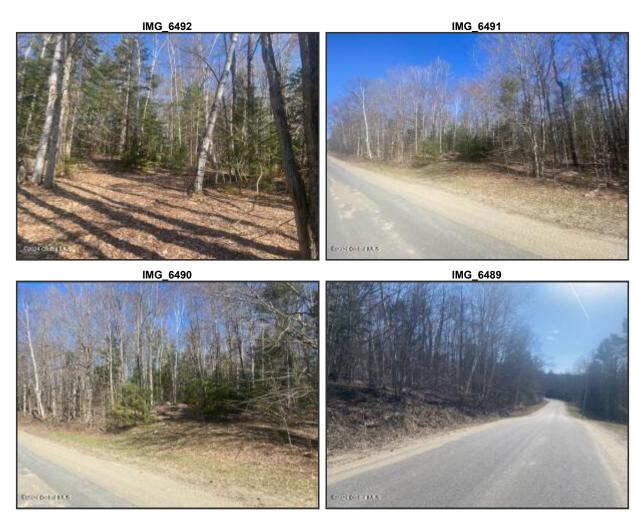

## L 50 Goodman Road, Johnsburg, NY 12843

LP: \$79,900

Deed Restrictions: No Lot Size Acres: 15.38

Property Sub Type: Unimproved Land

Waterfront Y/N: No Zoning: Mixed

**Public Remarks:** 15.38 Acre building lot with plenty of options for building sites, and nice opportunity to have views to south and southern exposure. Lot has a nice rise on the NW side which would be the prime building location, and there is a roughed driveway. Gore Mt/North Creek are 10 minutes away, and NYS Forest Preseve land with hiking trails is nearby.