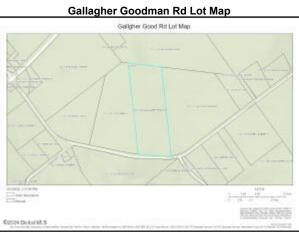

## L 50 Goodman Road, Johnsburg, NY 12843

LP: \$79,900

Deed Restrictions: No Lot Size Acres: 15.38

Property Sub Type: Unimproved Land

Waterfront Y/N: No Zoning: Mixed

**Public Remarks:** 15.38 Acre building lot with plenty of options for building sites, and nice opportunity to have views to south and southern exposure. Lot has a nice rise on the NW side which would be the prime building location, and there is a roughed driveway. Gore Mt/North Creek are 10 minutes away, and NYS Forest Preseve land with hiking trails is nearby.

| Features & Structures                                                                                                                                                                                                                                                                                                                   |                                                                                                                    | Utilities                                                                                                                                          |
|-----------------------------------------------------------------------------------------------------------------------------------------------------------------------------------------------------------------------------------------------------------------------------------------------------------------------------------------|--------------------------------------------------------------------------------------------------------------------|----------------------------------------------------------------------------------------------------------------------------------------------------|
| Current Use: Unimproved Lot Features: Mixed Timber; Secluded; Sloped; Views; Wooded                                                                                                                                                                                                                                                     |                                                                                                                    | Sewer: None Utilities: Electricity Available; Phone Available Water Source: None                                                                   |
| Listing & Contract Info                                                                                                                                                                                                                                                                                                                 | Schools and Associations                                                                                           | Location Data                                                                                                                                      |
| Days On Market: 1 Tax Annual Amount: \$860.61 Total Taxes Description: Actual Special Listing Conditions: Standard Listing Contract Date: 04/22/2024 Original List Price: \$79,900 Current Price: \$79,900 Broker Agent Compensation: 0% Buyer Agency Compensation: 2.5% Sub Agency Compensation: 0% Dual Variable Compensation Y/N: No | Association Y/N: No Elementary School: Johnsburg Central High School: Johnsburg Central School District: Johnsburg | Parcel Number: 1321-50 County: Warren City/Municipality: Johnsburg Geo Lat: 43.60536 Geo Lon: -74.024026 Tax Block: 132 Tax Lot: 50 Tax Section: 1 |