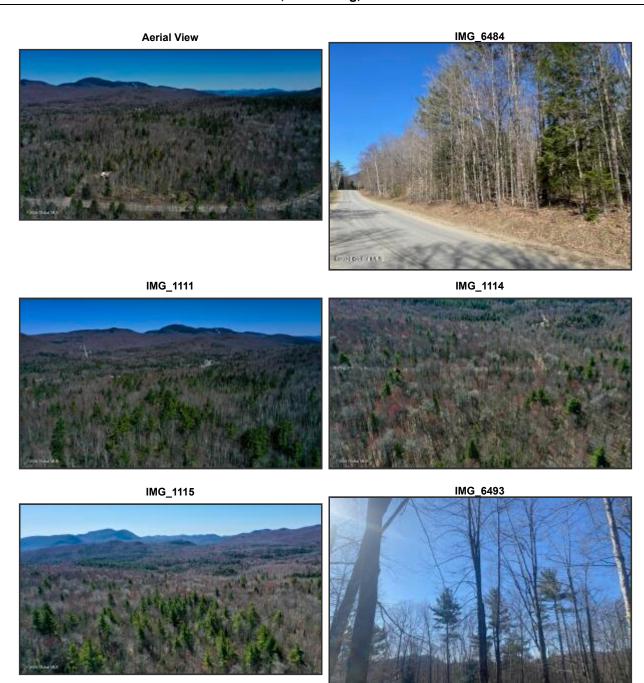

## L 50 Goodman Road, Johnsburg, NY 12843

LP: \$79,900

Deed Restrictions: No Lot Size Acres: 15.38

Property Sub Type: Unimproved Land

Waterfront Y/N: No Zoning: Mixed

**Public Remarks:** 15.38 Acre building lot with plenty of options for building sites, and nice opportunity to have views to south and southern exposure. Lot has a nice rise on the NW side which would be the prime building location, and there is a roughed driveway. Gore Mt/North Creek are 10 minutes away, and NYS Forest Preseve land with hiking trails is nearby.